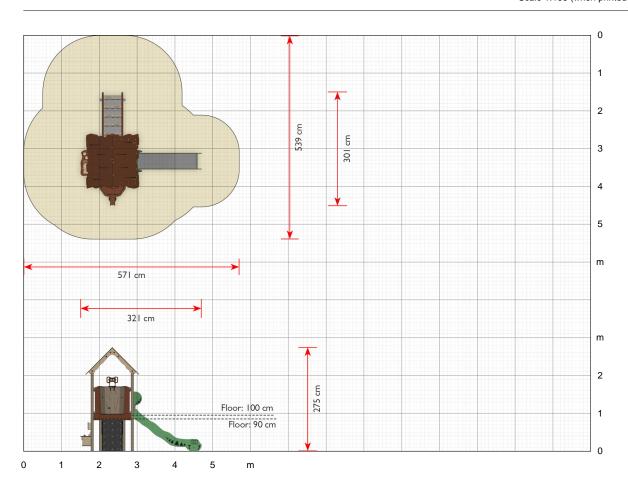

#### **Specifications**

Order number

EX111G: In-ground mounting

Product dimensions (LxWxH) 301 x 321 x 275 cm

Area requirement incl. safety distances (LxW)

571 x 539 cm

Maximum fall height

100 011

**Age recommendation** From 2 years

\_\_\_\_

Approximate installation time

2 persons 6 hours

## Why choose LEDON:

Danish design and production

Playground equipment developed in cooperation with children

Low maintenance playgrounds

Made with sustainable materials

EN1176 certified by TÜV

Scale 1:100 (when printed in 100%)