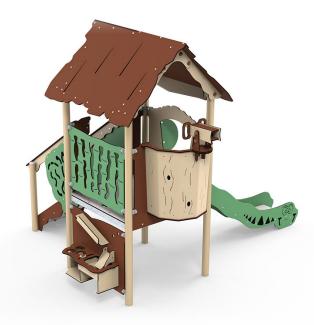

## Atox is a multi-functional play environment

Atox is a popular single tower model in the Explore universe because it spans a wide age group. The non-slip steps make it possible for even two-year-olds to climb up into the tower and have a go on the fun slide. The tower also provides access to the crow's nest, where the moveable telescope encourages role-playing – even over large distances.

## A kitchen sets the scene for role-playing

Atox has a floor height of 90 cm. The play system is designed with a roof, which gives children a sense of being in a hut and a playhouse. The roof protects them from the wind and weather, and shades them from the sun. At ground level is the kitchen, which is ideal for role-playing with imaginary pots and pans. What shall we bake? And when shall we eat?