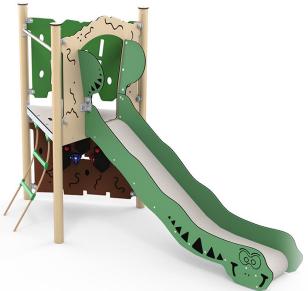

# SIA is the price-conscious model in LEDON Explore

The Explore universe has playground equipment for every need. Sia is the smallest model in the Explore series, but still offers scope for challenges and fun. The short rope ladder extends up to the tower, which has a floor height of 90 cm, from where you can look out across the playground or zoom down the slide. Underneath is a small den, where the diamond panel encourages concentrated play and stimulates fine motor skills.

#### Sia is a compact play system

With its triangular floor, Sia is suitable for areas with limited space. Sia requires an area of 6.2 x 4.2 metres. The fall height is 90 cm, so Sia should ideally stand on grass. However, this is not always recommended, as grass soon wears out, and the ground becomes too hard to function as a suitable safety surface. The system is designed for children from about three years of age, and the non-slip floor ensures that even the smallest feet stand securely.