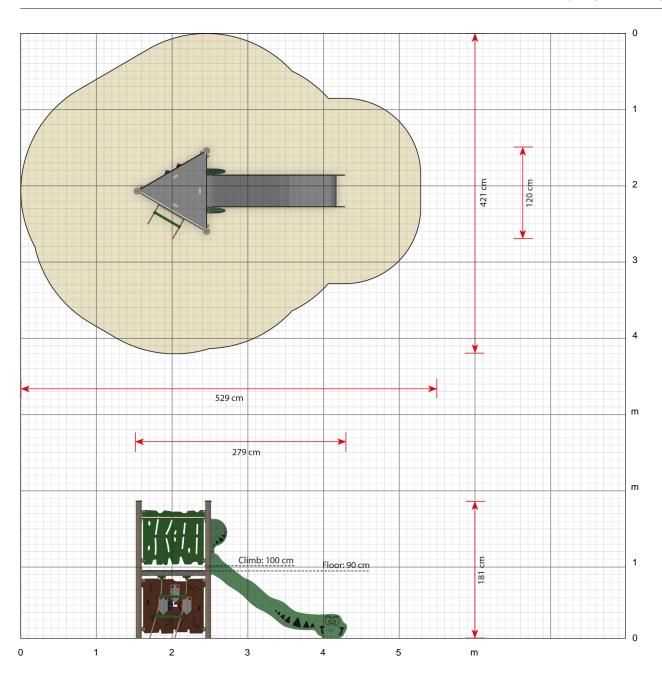

#### Sia is a compact play system

With its triangular floor, Sia is suitable for areas with limited space. Sia requires an area of 6.2 x 4.2 metres. The fall height is 90 cm, so Sia should ideally stand on grass. However, this is not always recommended, as grass soon wears out, and the ground becomes too hard to function as a suitable safety surface. The system is designed for children from about three years of age, and the non-slip floor ensures that even the smallest feet stand securely.

#### Specifications

Order number

EX100G: In-ground mounting

Product dimensions (LxWxH)

279 x 120 x 181 cm

Area requirement incl. safety distances (LxW)

529 x 421 cm

Maximum fall height

100 cm

Age recommendation

From 3 years

Approximate installation time

2 persons 4 hours