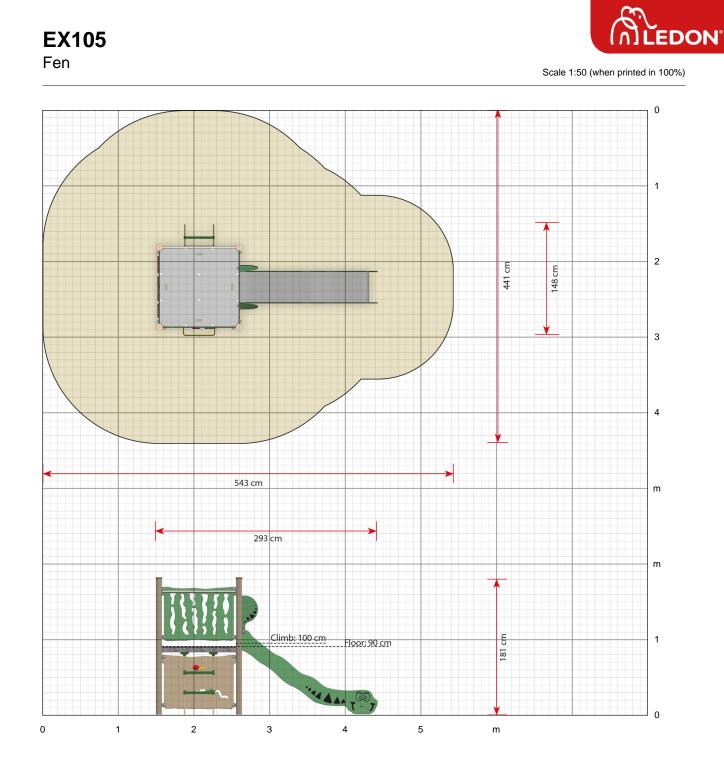

### Specifications

Order number EX105G: In-ground mounting

Product dimensions (LxWxH) 293 x 148 x 181 cm

Age recommendation From 3 years

Approximate installation time 2 persons 5 hours