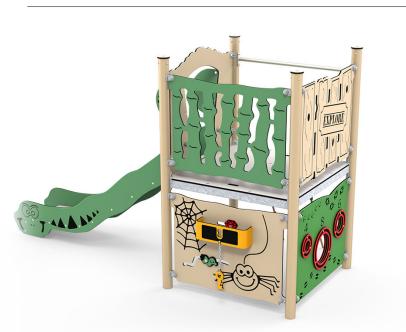

## Fen provides multiple play experiences on a limited area

Fen is one of the smaller LEDON Explore models, and is therefore suitable for playgrounds where space is limited. The tower is designed to stimulate children's motor, linguistic and social development. The rope ladder provides access to the upper level, which is 90 cm high, from where it is possible to whizz down the slide. The system is suitable for children from about three years of age.

### A ground plan full of surprises

At ground level, there are several activities that will keep children busy, for example the treasure chest and number panel. The treasure chest stimulates language and fine motor skills when children need to examine whether the key opens the treasure chest, while the number panel with the large holes helps to develop children's number sense, and it is also possible to crawl through the holes. Behind the two side panels is a den where secrets and other tales can be told.