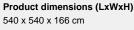

#### Specifications

Order number EX096G: In-ground mounting

Area requirement incl. safety distances (LxW) 849 x 849 cm

Maximum fall height 166 cm

Age recommendation From 1 year

Approximate installation time 2 persons 8 hours