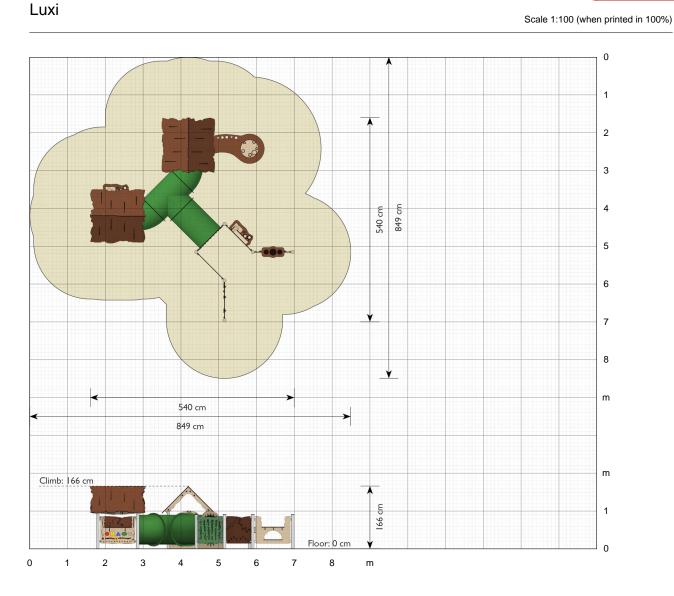

#### Specifications

Order number EX096G: In-ground mounting

Area requirement incl. safety distances (LxW) 849 x 849 cm

Maximum fall height 166 cm

Age recommendation From 1 year

Approximate installation time 2 persons 8 hours