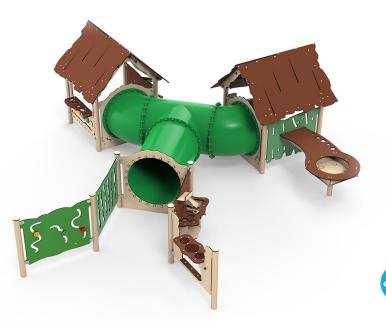

## Luxi - an activity-packed play village

Luxi is one of two play villages in the Explore universe, where the playhouses are joined to create larger playhouse environments. The play village makes it possible to divide the playhouses into zones, so that lots of children can play together in different places around the playhouses without disturbing each other. The play villages are very practical at, for example, institutions, where the playhouses need to accommodate large numbers of children.

The play village houses many different activities, providing opportunities for concentration and role-playing while also supporting children's creative, social, motor and cognitive development. Luxi has, among other things, a corner shop panel, where children can start to learn about number and play shop, and two kitchens and stove play panels, which encourage role-playing. In addition, several children can play together at the splash table with sand and water, and in this way stimulate their sense of touch, fine motor skills and creativity.

# Play village with integrated crawl tubes

Luxi is the only play village that features integrated crawl tubes. The tubes add a fun dimension, and make it possible to involve both playhouses when playing. When a child crawls, it develops its motor skills, while the cross-movements between its arms and legs helps to strengthen the connection between the right and left hemispheres of the brain. This is an important part of the developmental process, which helps to prepare the child for learning to read, for example.