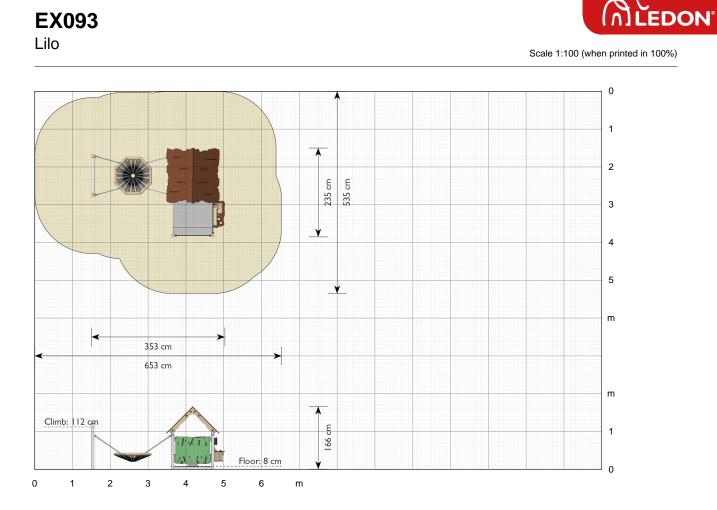

## EX093

Lilo

#### Specifications

Order number EX093G: In-ground mounting

Product dimensions (LxWxH) 353 x 235 x 166 cm

Area requirement incl. safety distances (LxW) 653 x 535 cm

Maximum fall height 112 cm

Age recommendation From 1 year