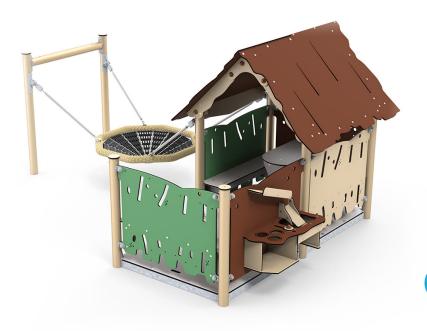

## Lilo - the all-round playhouse

The Lilo playhouse is an all-round playhouse with space for many children. In addition to two benches and a table, Lilo also has an extra bench on the veranda. Thus, there is plenty of room for playing inside, outside and around the playhouse. The playhouse's kitchen can be found on the outside of the veranda. The kitchen has many small activities that train children's fine motor skills while stimulating their creative and cognitive development. The floors in the Lilo playhouse are designed with a specially developed non-slip cubit-grain surface, and so the playhouse does not require a safety surface, and can therefore stand on grass.

## A playhouse with a bird's nest

Lilo is also the only playhouse to feature a bird's nest swing – or sensory swing, as it is also known. The bird's nest is supported on both sides, and consequently it does not function as a real swing, but rather as a gently moving and rocking cosy corner, where secrets and tall tales can be told. The bird's nest is particularly popular with younger children. When children lie or sit in the bird's nest when it's moving, it stimulates the vestibular sense inside the child's inner ear. The vestibular sense registers the position of the head in relation to gravity – up, down, right, left etc. – and thus helps the child's sense of balance.