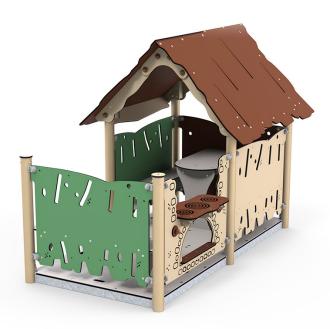

## Playhouse with veranda

Kiki is a popular playhouse in the Explore universe, because it has a veranda and can therefore accommodate a large number of children. The veranda has an extra bench, and the 'stove' play panel inspires children to engage in role-playing games such as playing shop, kitchen etc. Role-playing is particularly important for a child's development, because it lays the foundations for their understanding of the surrounding world while at the same time they learn social rules and how to compromise and resolve conflicts. The child learns about other children, but also about themselves. Like the other playhouses, the floors in the Kiki playhouse are designed with a specially developed non-slip cubit-grain surface, and so the playhouse does not require a safety surface, and can therefore stand on grass.