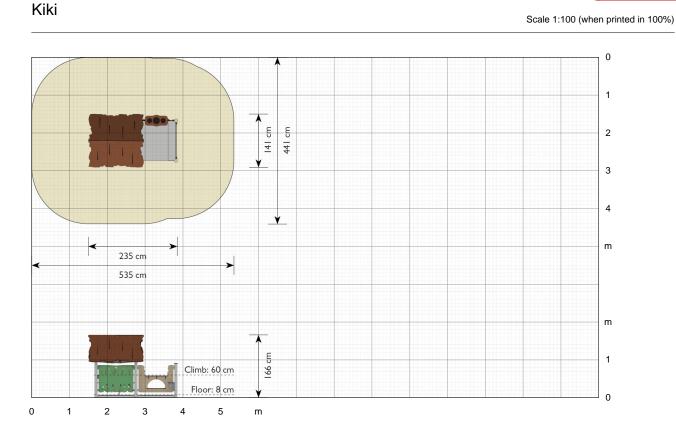

## Order number EX092G: In-ground mounting

235 x 141 x 166 cm

Area requirement incl. safety distances (LxW) 535 x 441 cm

60 cm Age recommendation

From 1 year

Approximate installation time 2 persons 3 hours