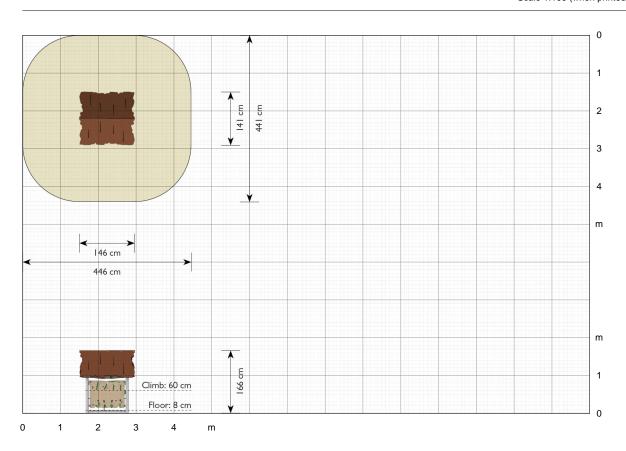

#### **Specifications**

Order number

EX090G: In-ground mounting EX090C: Surface mounting

Product dimensions (LxWxH)

146 x 141 x 166 cm

Area requirement incl. safety distances (LxW)

446 x 441 cm

Maximum fall height

60 cm

Age recommendation

From 1 year

Approximate installation time

2 persons 3 hours