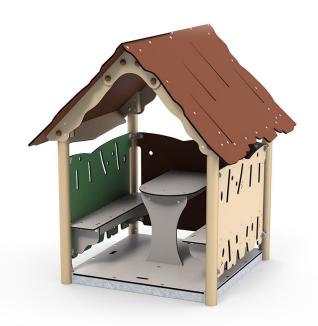

### Ana is a standard playhouse with two benches and a table.

Playhouses often provide a good setting for the role-play which is so important for children's development. In conjunction with role-playing, children explore different possibilities, they learn social rules and how to compromise, and they learn how to negotiate and resolve conflicts. Role-playing also requires collaboration and communication.

When children play in the playhouse, they exchange thoughts and words with themselves and each other. Initially, the youngest children will say a few words like "car, house, Mummy, hello, goodbye". As the child gets older, it will say small sentences and announcements, which will develop the play: "Then that happened, and then we did this, and now we're going to school" etc. The language helps to develop an understanding of the outside world and enables children to express emotions and communicate with other children. The playhouse's floors are designed with a specially developed non-slip cubit-grain surface, and so the playhouse does not require a safety surface, and can therefore stand on grass.