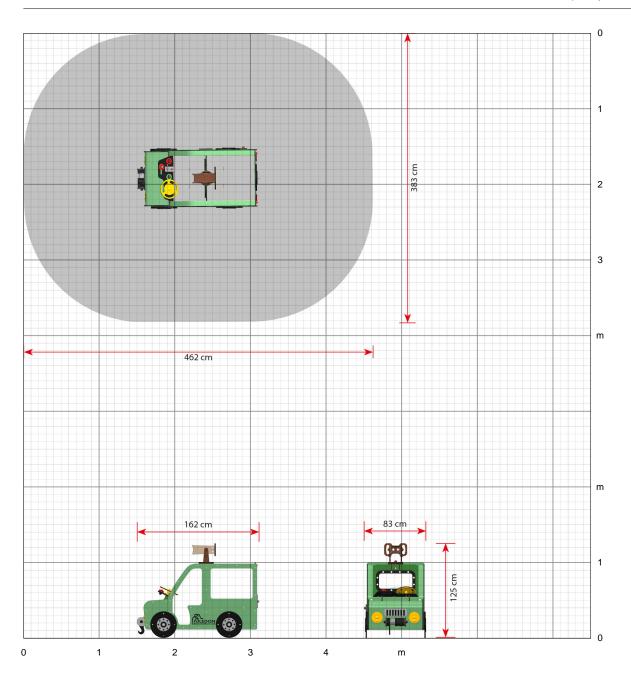

#### Product dimensions (LxWxH)

162 x 83 x 125 cm

Area requirement incl. safety distances (LxW)

462 x 383 cm

#### Maximum fall height

51 cm

Age recommendation

From 1 year

Approximate installation time

1 person 1 hour

Also for indoor use