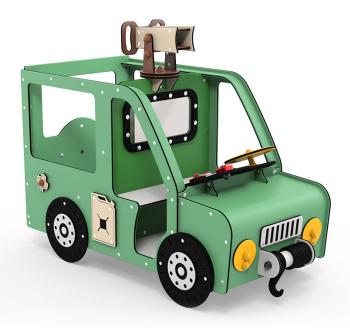

# Explore Off-roader has been developed in collaboration with children

The Explore Off-roader is very popular with children. The Off-roader is targeted at 2 to 5-year-olds, where each play activity is adapted to the children's naturally creative, physical, cognitive and social development.

#### An activity-packed off-roader

From the driver's seat, several children can operate the Explore Off-roader's controls, with the steering wheel, moveable buttons and the built-in walkie-talkie. At the front is a moveable towing hook, which also functions as an abacus for number play etc. The headlights also move, stimulating children's fine motor skills while serving as an element for role-play.

At the back, there is space for passengers to sit comfortably and enjoy the view, or to stand and control the vehicle's telescope. A large window separates the passenger seat and the driver's seat, yet provides plenty of opportunity for children to interact. From the back seat, there is access to a number of small activities, for example the moveable fuel tank cap and the rotating spare wheel.