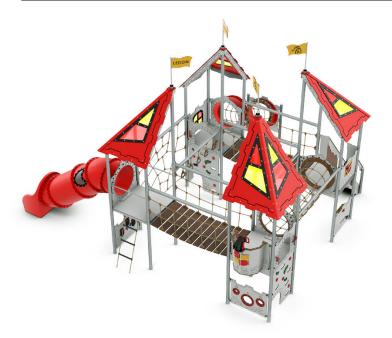

## A genuine knight's castle – ideal for playing 'the floor is lava'

Camelot has all the hallmarks of a real knight's castle with four towers which are connected by swaying suspension bridges and challenging rope tunnels. Anything can happen inside the castle's four walls. Camelot is arranged to allow children to move all the way round the structure, making it extra fun to play 'the floor is lava' or 'tag'.

### Activities for knights and princesses

With rope tunnels, a rope ladder, a climbing net and climbing wall panels, it takes a lot to conquer Camelot. In addition to challenging children's gross motor skills, Camelot also offers other age-appropriate activities, where imagination, balance and fine motor skills are put to the test. For example, try the movable telescope on the lookout barrel, or find the hidden diamonds concealed behind rubber slats in various places.