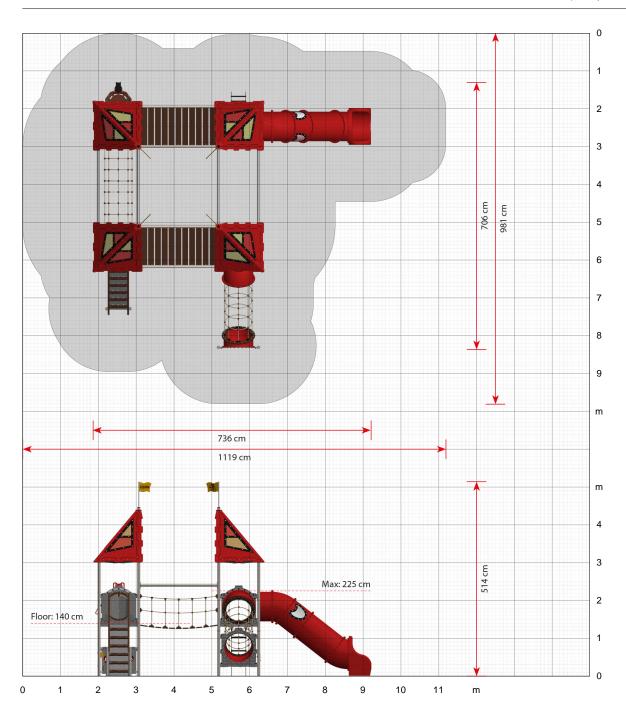

#### **Specifications**

Order number

LC400G: In-ground mounting

Product dimensions (LxWxH)

736 x 706 x 498 cm

Area requirement incl. safety distances (LxW)

1119 x 981 cm

Maximum fall height

225 cm

Age recommendation

From 3 years

Approximate installation time

2 persons 22 hours