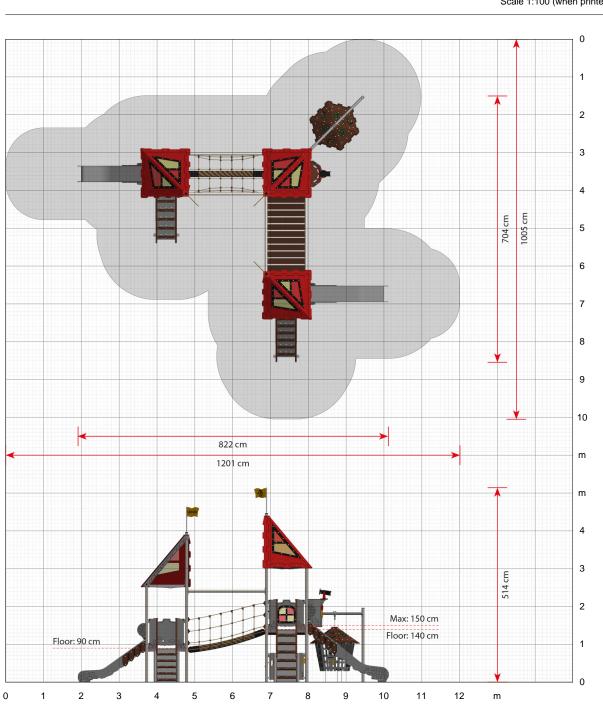

#### Printet 2021-10-05

Click here to see a 360° animation on our

website ...

Order number

822 x 704 x 498 cm

Maximum fall height

Age recommendation

2 persons 17 hours

Product dimensions (LxWxH)

Area requirement incl. safety distances

Specifications

(LxW) 1201 x 1005 cm

150 cm

From 2 years

Why choose LEDON:

Phone:+45 7482 6565 info@ledonplay.com, www.ledonplay.com Production / Administration: Vestergade 25, DK-6510 Gram Sales / Marketing / Product Development: Nordkajen 21, DK-6000 Kolding

Scale 1:100 (when printed in 100%)