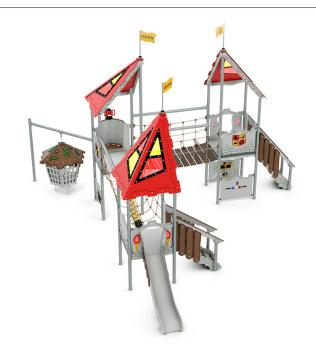

### LC365

Mordred

### A big tower for all ages

Mordred is a genuine knight's castle, where children can play together, regardless of their developmental stage and motor skills. Via the steps, most ages can reach the slides. The wide suspension bridge with boards ensures that even small and diffident feet can dash across to the lookout barrel, where the movable telescope can be used to look out across the entire playground.

# Fun play panels support children's natural development

The prison, the movable ship's wheel and sword and all the other play panels stimulate children's senses, fine motor skills and language development. For example, the prison's rubber slats help develop the children's sense of space, while the numerous small movable parts offer interesting challenges for young fiddly fingers.