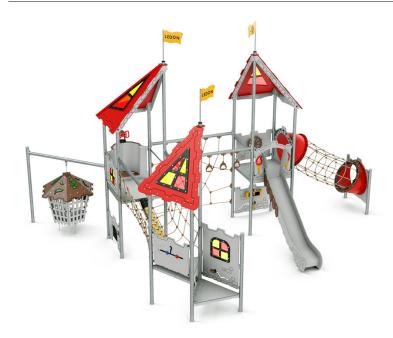

## Lots of space for strong knights and proud princesses

Merlin is a fabulous play environment featuring numerous motor challenges. Children's cross-coordination as well as their arm and leg muscles are put to the test as they cross the swaying bridges, crawl through the rope tunnel, scale the climbing net or swing by their arms along the hanging bars from tower to tower. Cross-body movements involving both the arms and legs are important for a child's natural development. It helps to stimulate neural activity between the two sides of the brain, which in turn strengthens the child's learning abilities, for example when learning to read and write.

#### A castleful of play value

Merlin is one of the three-tower castles in the Castle series and will put even the most energetic princes and princesses to the test. In addition to the rope tunnel, Merlin features a climbing net, hanging bars, a slide, a swaying, sloping suspension bridge and also a hanging prison. Merlin's roofs also contribute to the overall experience. The sunlight shines down through the yellow and red panes in the roof windows, projecting hopscotch patterns onto the ground as the sun travels across the sky. The shadows change, while the children's faces are alternately illuminated yellow and red. Merlin is a genuine knight's castle universe, which supports children's natural development.