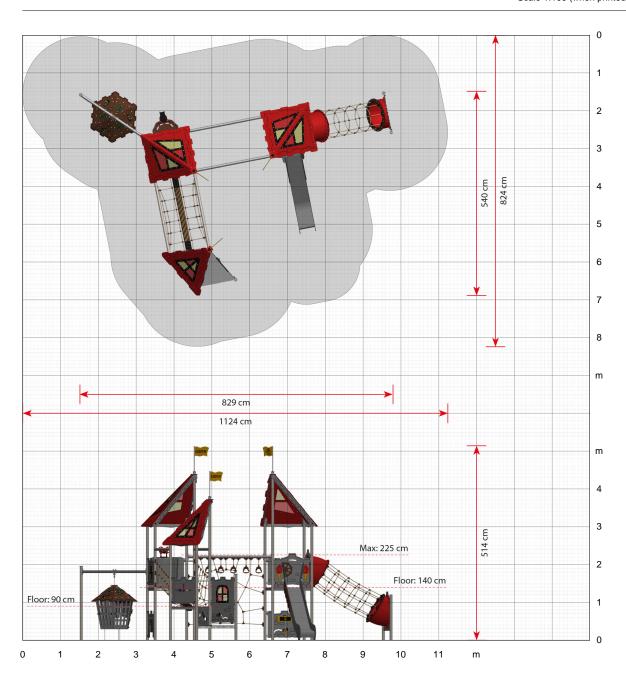

### Specifications

Order number

LC360G: In-ground mounting

Product dimensions (LxWxH)

829 x 540 x 498 cm

Area requirement incl. safety distances (LxW)

1124 x 824 cm

Maximum fall height

225 cm

Age recommendation

From 3 years

Approximate installation time

2 persons 14 hours

### Why choose LEDON:

Danish design and production

Playground equipment developed in cooperation with children

Low maintenance playgrounds

Made with sustainable materials

EN1176 certified by TÜV

Scale 1:100 (when printed in 100%)