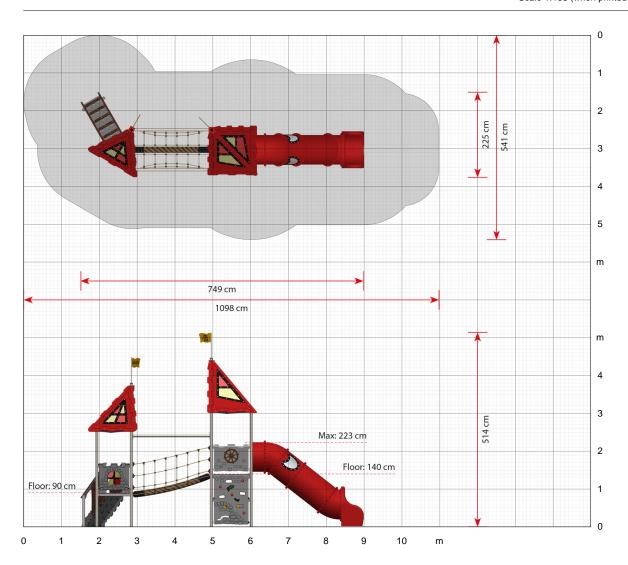

#### Specifications

Order number

LC255G: In-ground mounting

Product dimensions (LxWxH)

749 x 225 x 498 cm

Area requirement incl. safety distances (LxW)

1098 x 541 cm

Maximum fall height

223 cm

Age recommendation

From 3 years

Approximate installation time

2 persons 9 hours