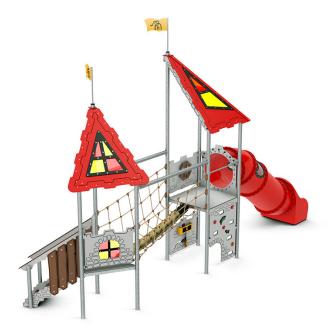

### A play tower for children large and small

Dagonet is the perfect choice for playgrounds where several age groups play together. At ground level children will discover the treasure chest, but does the key fit? And what is the hidden treasure? The treasure chest has several movable parts and is designed to encourage role-play, while also stimulating children's fine motor skills and hand-eye coordination. Skilled climbers can scale the vertical climbing wall panel to reach the platforms. Or you can use the steps before crossing the swaying suspension bridge. From here, children can whizz down the tube slide.

## Role-play is important for children's development

The unique symbols and activities of the LEDON Castle series are, of course, also featured in the Dagonet play environment. The illusion of being in a real knight's castle is complete with the knight's shield. With its rotating sword à la 'spin the bottle', it is sure to spark children's imagination. In their imagination and during role-play, children try out situations which they might not otherwise have dared or been able to do in real life. Role-play is therefore important when it comes to processing feelings. Role-play strengthens many different abilities, including children's imagination and creativity, while teaching them social rules as well as how to compromise, negotiate and resolve conflicts.