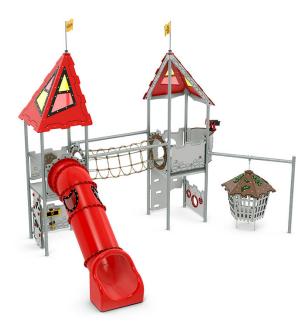

## Play on two levels

The Troy play environment provides fun and games on two levels. Up top, one tower boasts a ship's wheel, which when turned rotates the sword in the middle of the knight's shield on the other side. Troy also has a lookout barrel with a movable telescope, which sets the scene for role-play over longer distances. At ground level is the treasure chest panel to inspire role-play, while at the same time training hand-eye coordination when the sliding diamond and rat are moved. There is also the ball panel for play involving numbers and coordination.

Troy is basically a maintenance-free play system that guarantees many hours of fun.

### It's all go on LEDON's tube slide

Troy also boasts one of LEDON's popular tube slides. The tube slide will bring smiles to the children's excited faces, while also helping them to assess distance and speed. The windows in the tunnel provide ample light. Troy's floor height of 140 cm guarantees high-speed action on the slides.