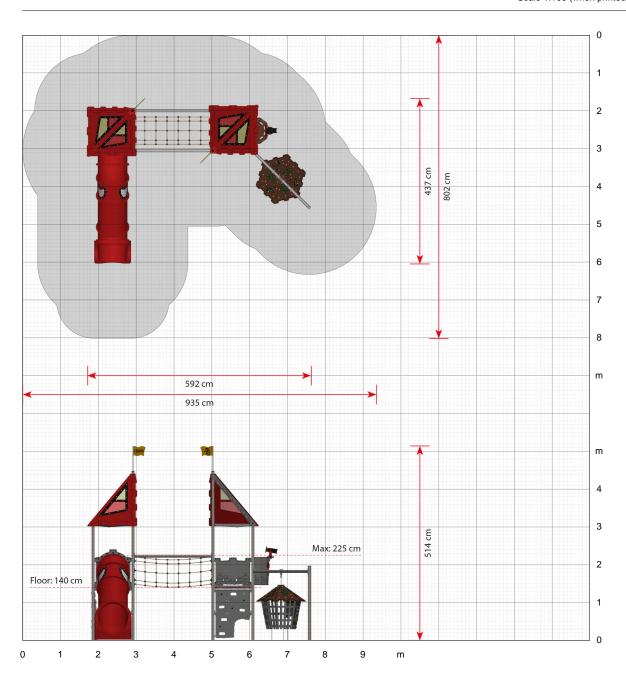

### **Specifications**

Order number

LC215G: In-ground mounting

Product dimensions (LxWxH)

592 x 437 x 498 cm

Area requirement incl. safety distances (LxW)

935 x 802 cm

Maximum fall height

225 cm

Age recommendation

From 3 years

Approximate installation time

2 persons 13 hours

Scale 1:100 (when printed in 100%)