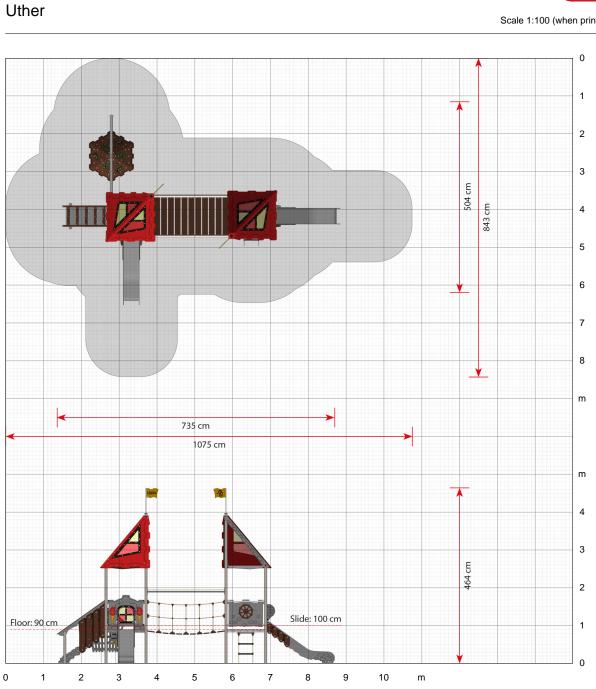

### Specifications

Order number LC210G: In-ground mounting

Product dimensions (LxWxH) 735 x 504 x 448 cm

Area requirement incl. safety distances (LxW) 1075 x 843 cm

Maximum fall height 100 cm

Age recommendation From 2 years

Phone:+45 7482 6565 info@ledonplay.com, www.ledonplay.com

Production / Administration: Vestergade 25, DK-6510 Gram

Sales / Marketing / Product Development: Nordkajen 21, DK-6000 Kolding

Scale 1:100 (when printed in 100%)