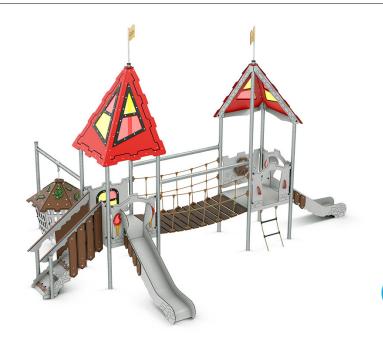

### Who's going to prison?

The Uther play system features a wealth of different play activities. In addition to its two slides, Uther also includes the popular hanging prison with rubber slats – a place where children love to hide and tell tales to one another. From the coloured window panel on one of the towers, you can keep an eye on the imprisoned bandits, while the ship's wheel and the suspension bridge will come in handy on imaginative journeys out to sea.

## A play system for all ages

Children of all ages can access the maintenance-free play system using either the steps or the rope ladder. All models in the Castle series feature non-slip floors, ensuring that children have a safe surface to play on, even in the pouring rain.