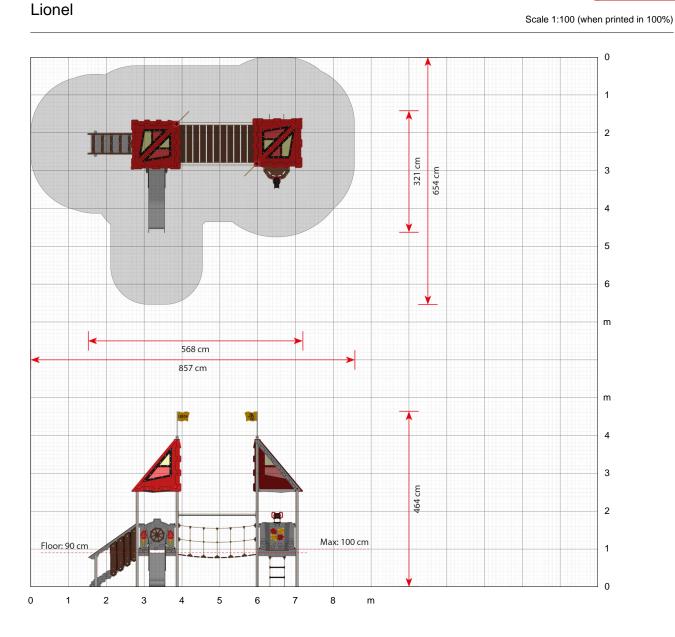

#### Specifications

Order number LC205G: In-ground mounting

Product dimensions (LxWxH) 568 x 321 x 448 cm

857 x 654 cm Maximum fall height

Age recommendation From 2 years

Approximate installation time 2 persons 7 hours