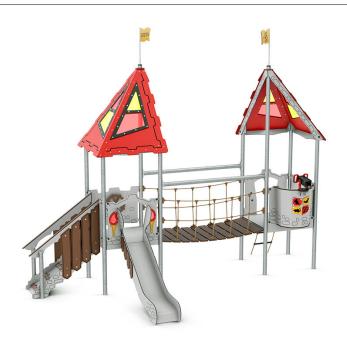

## Two play towers for children of all ages

Lionel is a play environment consisting of two play towers. The large square platforms offer ample space for several children and feature a number of play activities. Bigger children can access the upper level via the rope ladder, while smaller children can use the non-slip steps.

## Many LEDON Castle activities

The maintenance-free Lionel play system features a wealth of fun activities. In addition to the colourful roof, which transforms the sunshine into colourful patterns on the ground, the rotating ship's wheel, the knight's shield with the rotating sword, the lookout barrel with the movable telescope and the slide all provide many hours of fun.

#### Specifications

Order number LC205G: In-ground mounting

Product dimensions (LxWxH) 568 x 321 x 448 cm

857 x 654 cm Maximum fall height

Age recommendation From 2 years

Approximate installation time 2 persons 7 hours