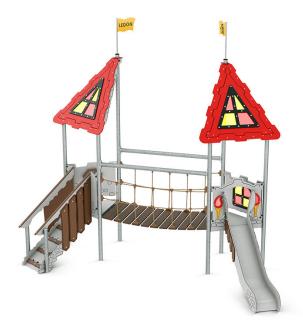

#### Two play towers in one

Morgan le Fay comprises two interconnected towers with triangular platforms. The result is a large model on a relatively small area –  $9 \times 6$  metres. The towers are connected by a suspension bridge, which tests children's sense of balance before a well-earned ride down the slide at the end. Non-slip steps lead up to the first platform, so even the youngest toddlers can join in. Holes in the floor of the steps prevent sand and dirt from accumulating.

#### Towers with different activities

The first tower is equipped with a rotating ship's wheel, which will inspire many hours of imaginative play out on the ocean. When the ship's wheel is turned, it rotates the sword on the knight's shield on the other side. Children can gain their sea legs on the swaying suspension bridge, which leads across to the next tower, where there is a colourful window panel and a slide down to terra firma. Both towers naturally feature the LEDON Castle series' distinctive roof windows with colourful panes that project patterns onto the ground, thereby fuelling children's imagination.