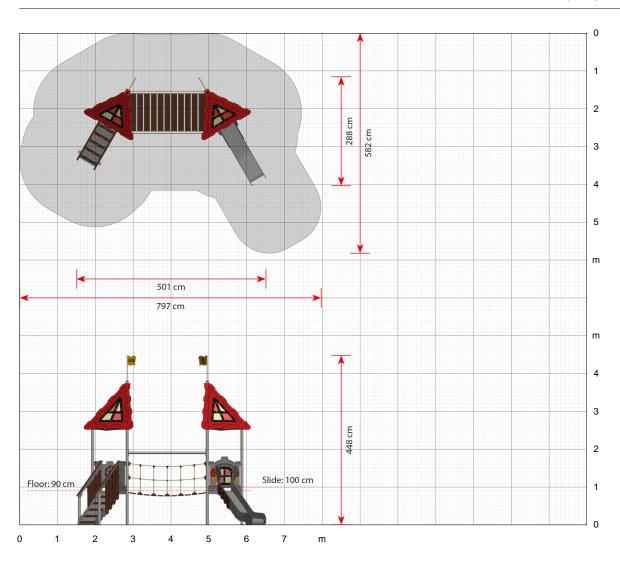

#### **Specifications**

Order number

LC200G: In-ground mounting

Product dimensions (LxWxH)

501 x 288 x 448 cm

Area requirement incl. safety distances (LxW)

797 x 582 cm

Maximum fall height

100 cm

Age recommendation

From 2 years

Approximate installation time

2 persons 7 hours

### Morgan le Fay

Scale 1:100 (when printed in 100%)