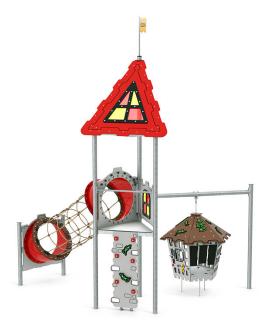

### A model with motor challenges

All LEDON Castle models are similarly themed, but incorporate different activities depending on the model. The George play environment is designed, in particular, for children wanting many physical challenges in a limited space. The George play system requires an area of 6.5 x 6.3 metres. The play environment is primarily designed for 5 to 7-year-olds. At the same time, younger children are able to play and hide in the hanging prison, where movable keys and rubber slats inspire many hours of fun and games.

# Climbing wall panel and rope tunnel stimulate learning abilities

Children reach the tower via a climbing wall panel or the large rope tunnel. Extensive cross-coordination is needed as children have to use their arm and leg muscles simultaneously. Cross-coordination stimulates neural activity between the two sides of the brain, which is very important for children's learning abilities, for example when learning to read or do maths.

## LC130

### George

Scale 1:100 (when printed in 100%)