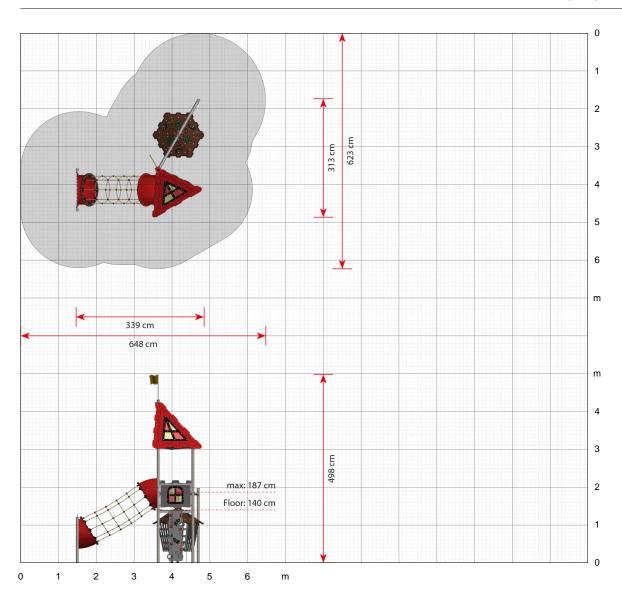

#### **Specifications**

Order number

LC130G: In-ground mounting

Product dimensions (LxWxH)

339 x 313 x 498 cm

Area requirement incl. safety distances (LxW)

648 x 623 cm

Maximum fall height

187 cm

Age recommendation

From 3 years

Approximate installation time

2 persons 6 hours

### George

Scale 1:100 (when printed in 100%)