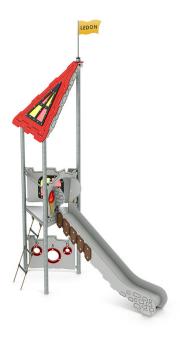

## A three-legged tower for fun and games

The tower will challenge the motor skills of children aged from 3-4 years. A rope ladder leads up to the triangular non-slip platform, which has a floor height of 140 cm. From here, you can whizz down the slide, which provides lots of excitement, while also helping children to understand cause and effect. You can stand in front of the window with the coloured panes, and watch the action on the ground in red/yellow colours.

## Learning from throwing

Under the tower is a play panel with target holes and scores. This gives children the opportunity to develop competitive games and train their linguistic and mathematical skills through play.