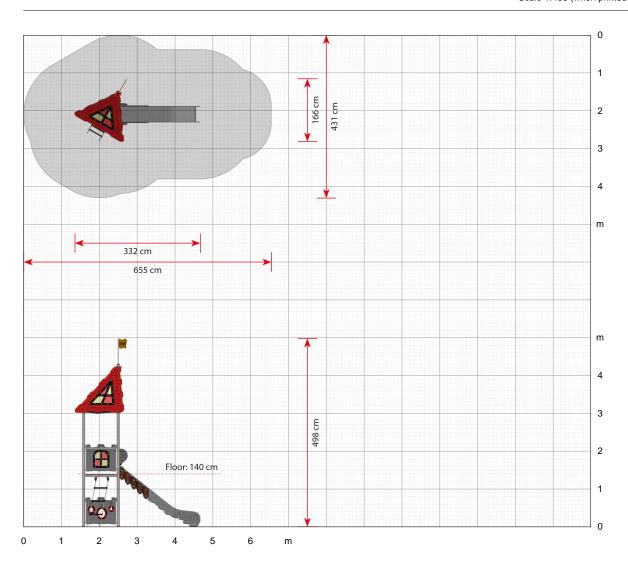

#### **Specifications**

Order number

LC125G: In-ground mounting

Product dimensions (LxWxH)

332 x 166 x 498 cm

Area requirement incl. safety distances (LxW)

655 x 431 cm

Maximum fall height

140 cm

Age recommendation

From 3 years

Approximate installation time

2 persons 5 hours

### Why choose LEDON:

Danish design and production

Playground equipment developed in cooperation with children

Low maintenance playgrounds

Made with sustainable materials

EN1176 certified by TÜV

Scale 1:100 (when printed in 100%)