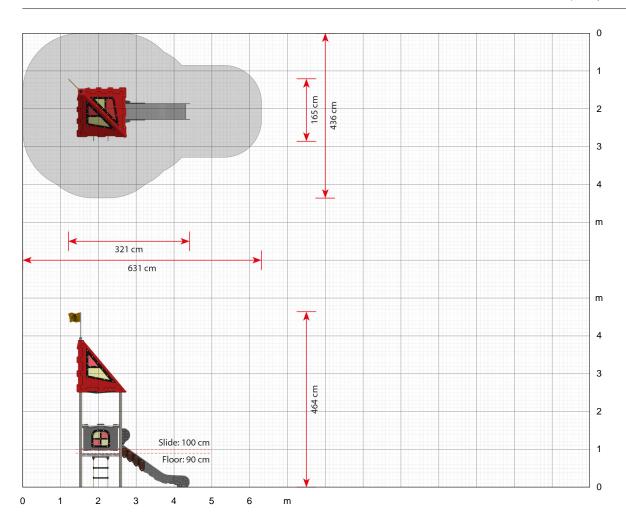

#### **Specifications**

Order number

LC110G: In-ground mounting

Product dimensions (LxWxH)

321 x 165 x 448 cm

Area requirement incl. safety distances (LxW)

631 x 436 cm

Maximum fall height

100 cm

Age recommendation

From 3 years

Approximate installation time

2 persons 5 hours

#### Avalon

Scale 1:100 (when printed in 100%)