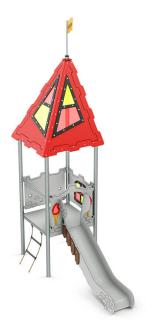

#### Multiple play experiences in a limited area

Avalon is one of the smaller LEDON Castle models, and is therefore suitable for playgrounds where space is limited. The tower is designed to stimulate children's motor, linguistic and social development. And with a rope ladder, slide and castle symbols, they are guaranteed hours of fun.

## Transparent coloured panels spark children's imagination

Transparent panes in the roof windows and on one side of the tower encourage a wide variety of different games, play and interaction. The sunlight passes through the panes, projecting coloured patterns onto the floor and ground as the sun travels across the sky.

### LC110