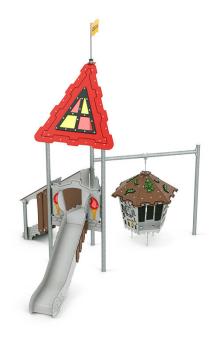

#### Small LEDON Castle model for toddlers

The Guinevere model comprises a small play tower in the LEDON Castle series, offering fun, play and development for children of different ages. Toddlers can easily access the play tower via the steps, and everyone can whizz down the slide. When children use slides, they train their gross motor skills and balance, while at the same time becoming familiar with gravity.

# A model that stimulates children's motor, social and language development

The hanging prison is guaranteed to spark children's imagination and encourage lots of role-play and games. The rubber slats function as a door between the inside and the outside, while also stimulating the children's sense of touch. On the key panel, a key is pushed into several positions, while there are clear views through the prison bars. The light passing through the coloured transparent roof panes is cast onto the floor and ground, inspiring various games, such as 'the floor is lava'.

## LC105

### Guinevere

Scale 1:100 (when printed in 100%)