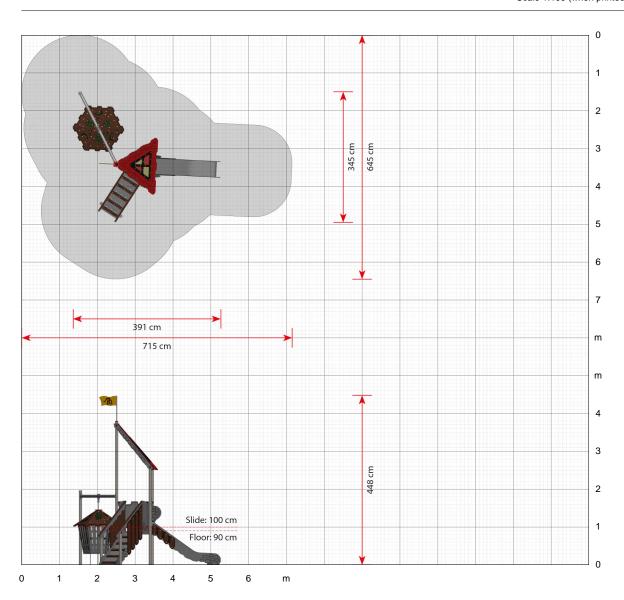

#### **Specifications**

Order number

LC105G: In-ground mounting

Product dimensions (LxWxH)

345 x 391 x 448 cm

Area requirement incl. safety distances (LxW)

645 x 715 cm

Maximum fall height

100 cm

Age recommendation

From 2 years

Approximate installation time

2 persons 6 hours