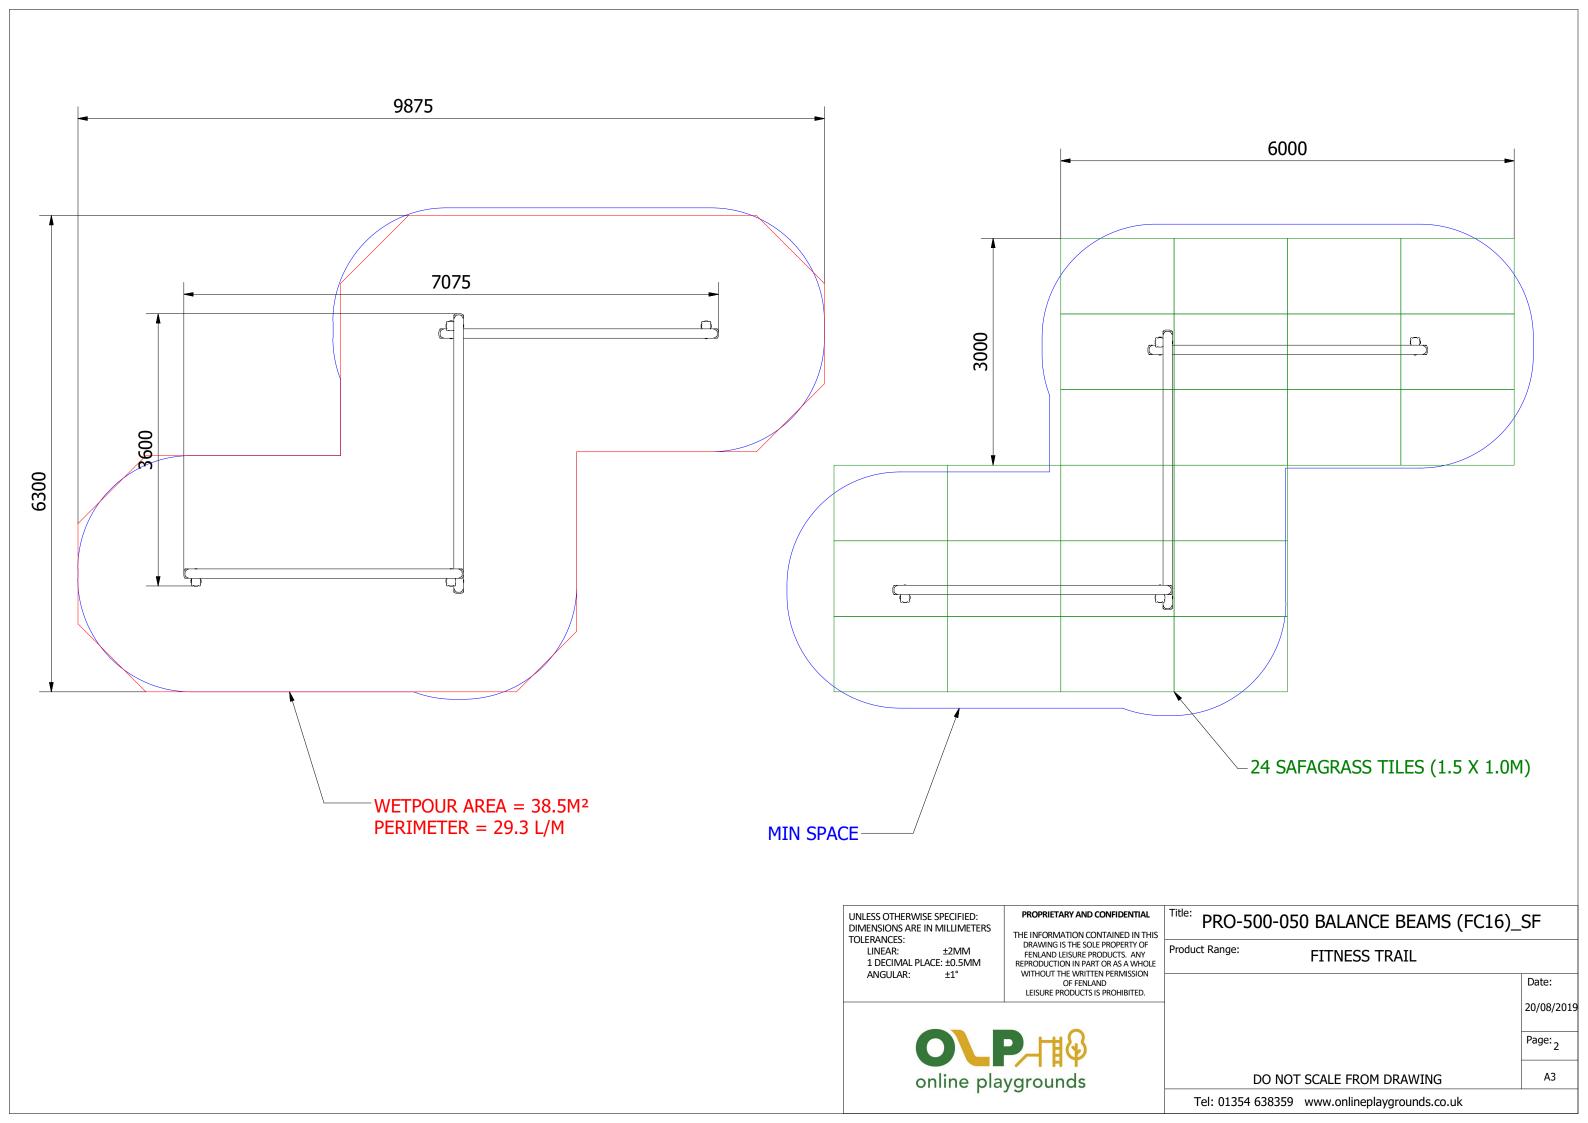

## PRO-500-050 BALANCE BEAMS (FC16)\_SF

Date:

Page: 1

А3

20/08/2019

Product Range:

FITNESS TRAIL

0.7M FFH

## PRO-500-050 BALANCE BEAMS (FC16)\_SF

Product Range: FITNESS TRAIL

> Date: 20/08/2019 Page: 3

> > А3

DO NOT SCALE FROM DRAWING

Tel: 01354 638359 www.onlineplaygrounds.co.uk

3. FINALLY, ENSURE UNIT IS LEVEL AND PLUMB, ALL FIXINGS HAVE BEEN TIGHTENED AND PROTECTIVE CAPS IN PLACE.