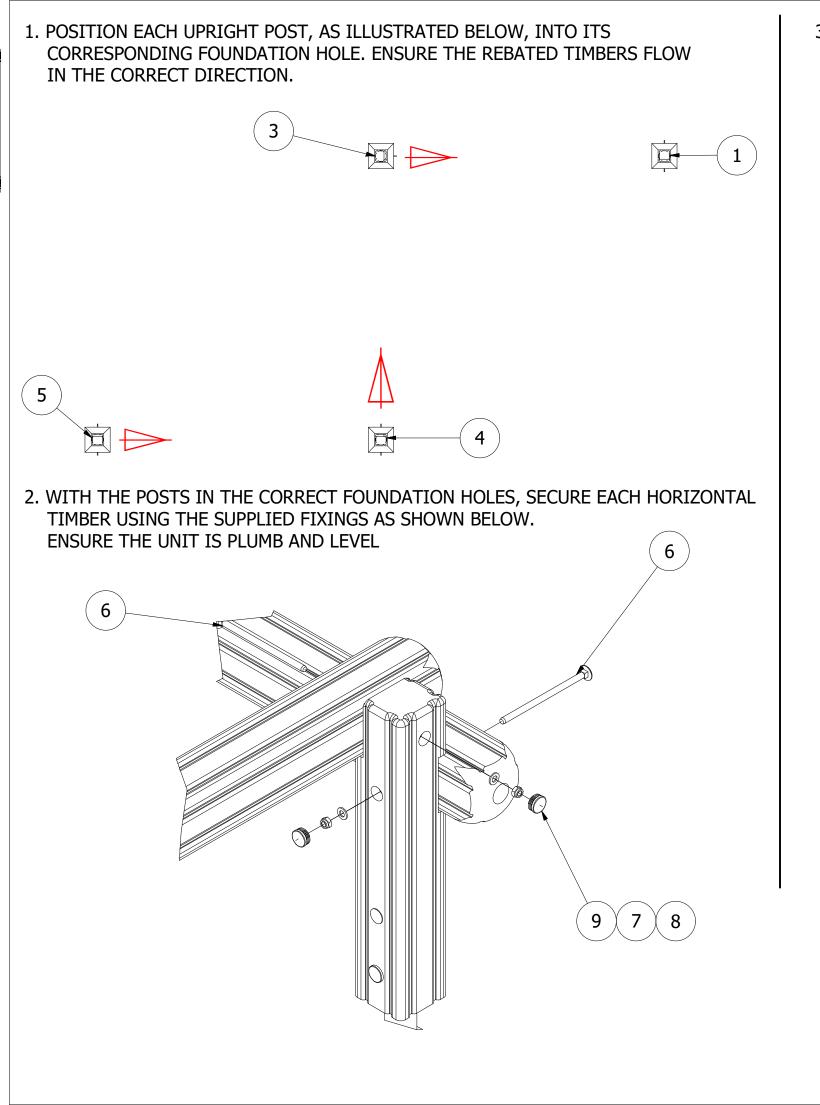

## PRO-500-050 BALANCE BEAMS (FC16)\_SF

Product Range: FITNESS TRAIL

> Date: 20/08/2019 Page: 3

> > А3

DO NOT SCALE FROM DRAWING

Tel: 01354 638359 www.onlineplaygrounds.co.uk

3. FINALLY, ENSURE UNIT IS LEVEL AND PLUMB, ALL FIXINGS HAVE BEEN TIGHTENED AND PROTECTIVE CAPS IN PLACE.