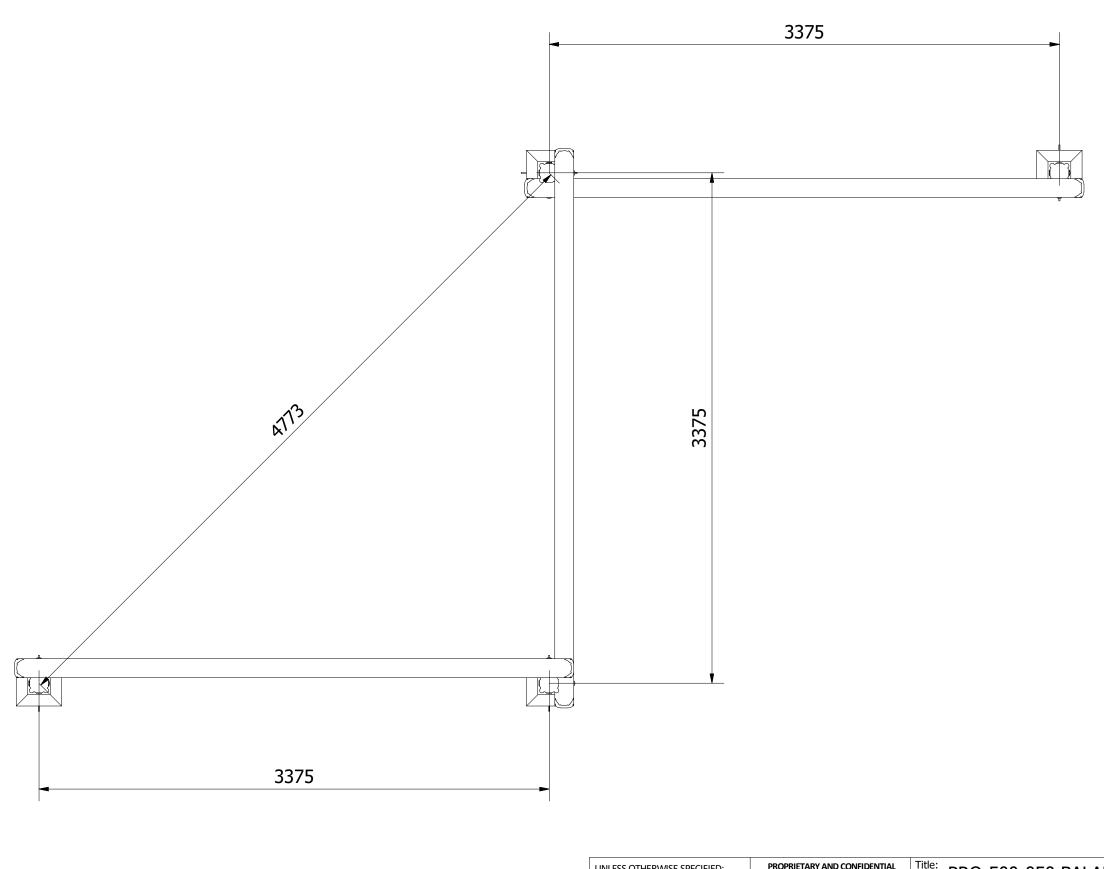

| PARTS LIST |     |                               |                             |                |  |  |  |  |
|------------|-----|-------------------------------|-----------------------------|----------------|--|--|--|--|
| ITEM       | QTY | PART NUMBER                   | DESCRIPTION                 | STOCK NUMBER   |  |  |  |  |
| 1          | 1   | TB-200-335_B                  | 400MM X 125MM (POST INSERT) | COMTIMSAF0001  |  |  |  |  |
| 2          | 3   | TB-200-336                    | 3700mm x 125mm SAFALOG      | COMTIMSAF0001  |  |  |  |  |
| 3          | 1   | TB-200-337_B                  | 550MM X 125MM (POST INSERT) | COMTIMSAF0001  |  |  |  |  |
| 4          | 1   | TB-200-338_B                  | 675MM X 125MM (POST INSERT) | COMTIMSAF0001  |  |  |  |  |
| 5          | 1   | TB-200-339_B                  | 675MM X 125MM (POST INSERT) | COMTIMSAF0001  |  |  |  |  |
| 6          | 6   | M12 X 220 COACH BOLT          | M12 X 220 (DIN 603)         | COMA2CBM12X220 |  |  |  |  |
| 7          | 6   | M12 NYLOC NUT                 | M12 NYLOC NUT (DIN 985)     | COMA2NNM12     |  |  |  |  |
| 8          | 6   | M12 WASHER                    | M12 WASHER (DIN 125)        | COMA2FWM12     |  |  |  |  |
| 9          | 6   | 30MM BOLT COVER               | 30MM BLACK CAP              | COMPLACAP0001  |  |  |  |  |
| 10         | 4   | MOD-600-121 GROUND FOOT (125) | GROUND FOOT (125)           | SUBSTEMIS0006  |  |  |  |  |
| 11         | 4   | 300 x 300 x 500               | 0.045M3 CONCRETE FOUNDATION |                |  |  |  |  |

## PRO-500-050 BALANCE BEAMS (FC16)\_SF

Date:

Page: 1

А3

20/08/2019

Product Range:

FITNESS TRAIL

0.7M FFH