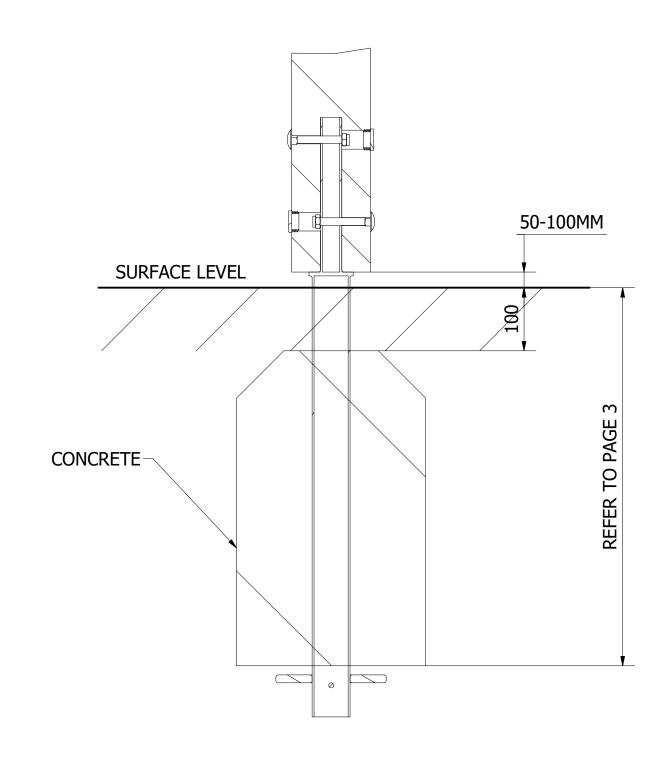

## PRO-500-050 BALANCE BEAMS (FC16)\_SF

Product Range: FITNESS TRAIL

> Date: 20/08/2019 Page: 3

> > А3

DO NOT SCALE FROM DRAWING

Tel: 01354 638359 www.onlineplaygrounds.co.uk

3. FINALLY, ENSURE UNIT IS LEVEL AND PLUMB, ALL FIXINGS HAVE BEEN TIGHTENED AND PROTECTIVE CAPS IN PLACE.