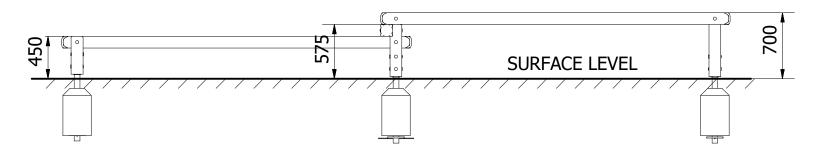

## PRO-500-050 BALANCE BEAMS (FC16)\_SF

Date:

Page: 1

А3

20/08/2019

Product Range:

FITNESS TRAIL

0.7M FFH