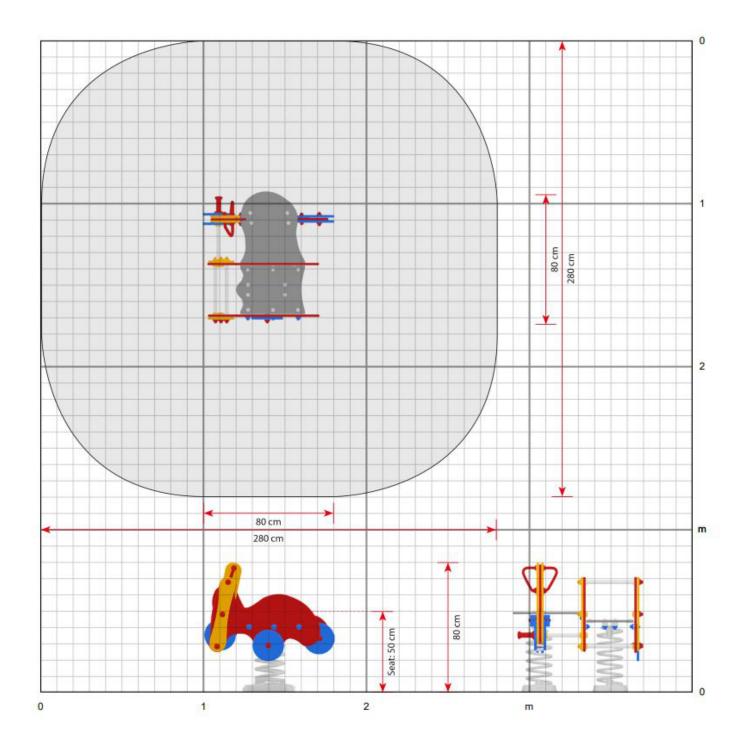

Surfacing Requirements : Perimeter L/M: 11.2 Wetpour/ Fibrefall M<sup>2</sup>: 7.8, Safagrass Mats M<sup>2</sup>: 6

| Recommended User Age : 2-5 Years           | Critical Fall Height : 500mm           |
|--------------------------------------------|----------------------------------------|
| Dimensions of Largest Part : 800X800X800mm | Weight of Heaviest Part : Approx N/Akg |