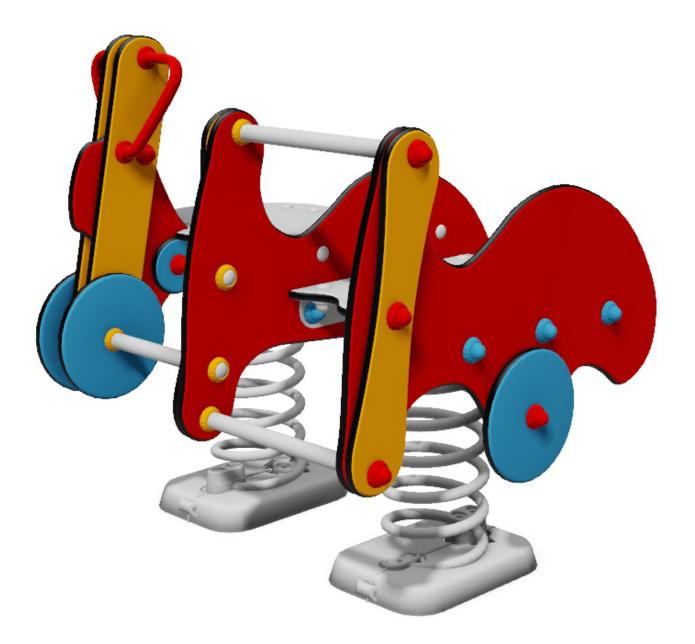

## Motorbike Sidecar Dual Sit On And Sit In Spring Rocker: MSPAII

CQMS

Description : Off it goes with your friend in the sidecar – a fantastic springer for two children. A unique Sit On and Sit In combination spring rocker.