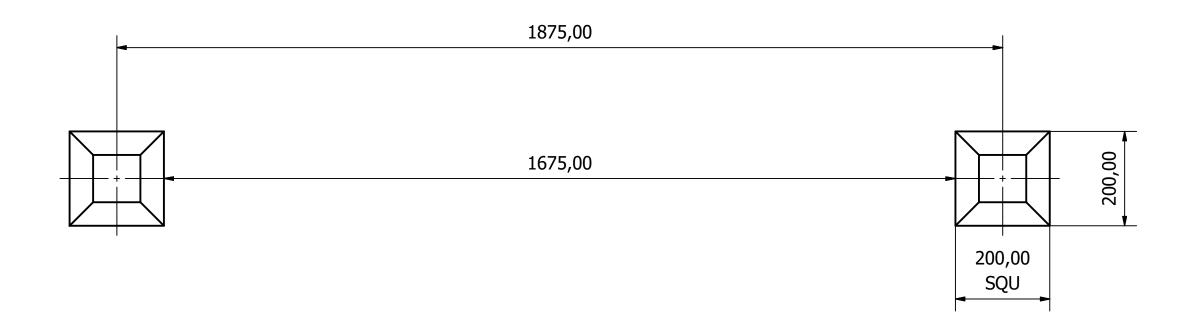

3. WITH THE LEGS SECURED TO THE BENCH TOP, PLACE THE BENCH INTO THE FOUNDATION HOLES.

4. FINALLY, ENSURE UNIT IS LEVEL AND PLUMB, ALL FIXINGS HAVE BEEN TIGHTENED AND ANY PROTECTIVE CAPS NEEDED ARE IN PLACE. ADD CONCRETE TO EACH FOUNDATION HOLE AND LEAVE FOR 48 HOURS.