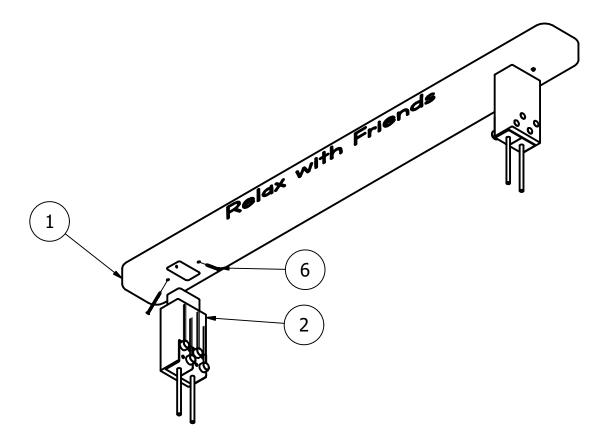

Tel: 01354 638359 www.onlineplaygrounds.co.uk

1. SECURE THE POST FEET TO THE SLEEPER LEGS USING THE FIXING PROVIDED AS ILLUSTRATED BELOW.

2

9
7
8
5

4

9
7
8
9

2. SECURE THE SLEEPER LEGS TO THE BENCH TOP UING THE FIXINGS PROVIDED AS ILLUSTRATED BELOW.