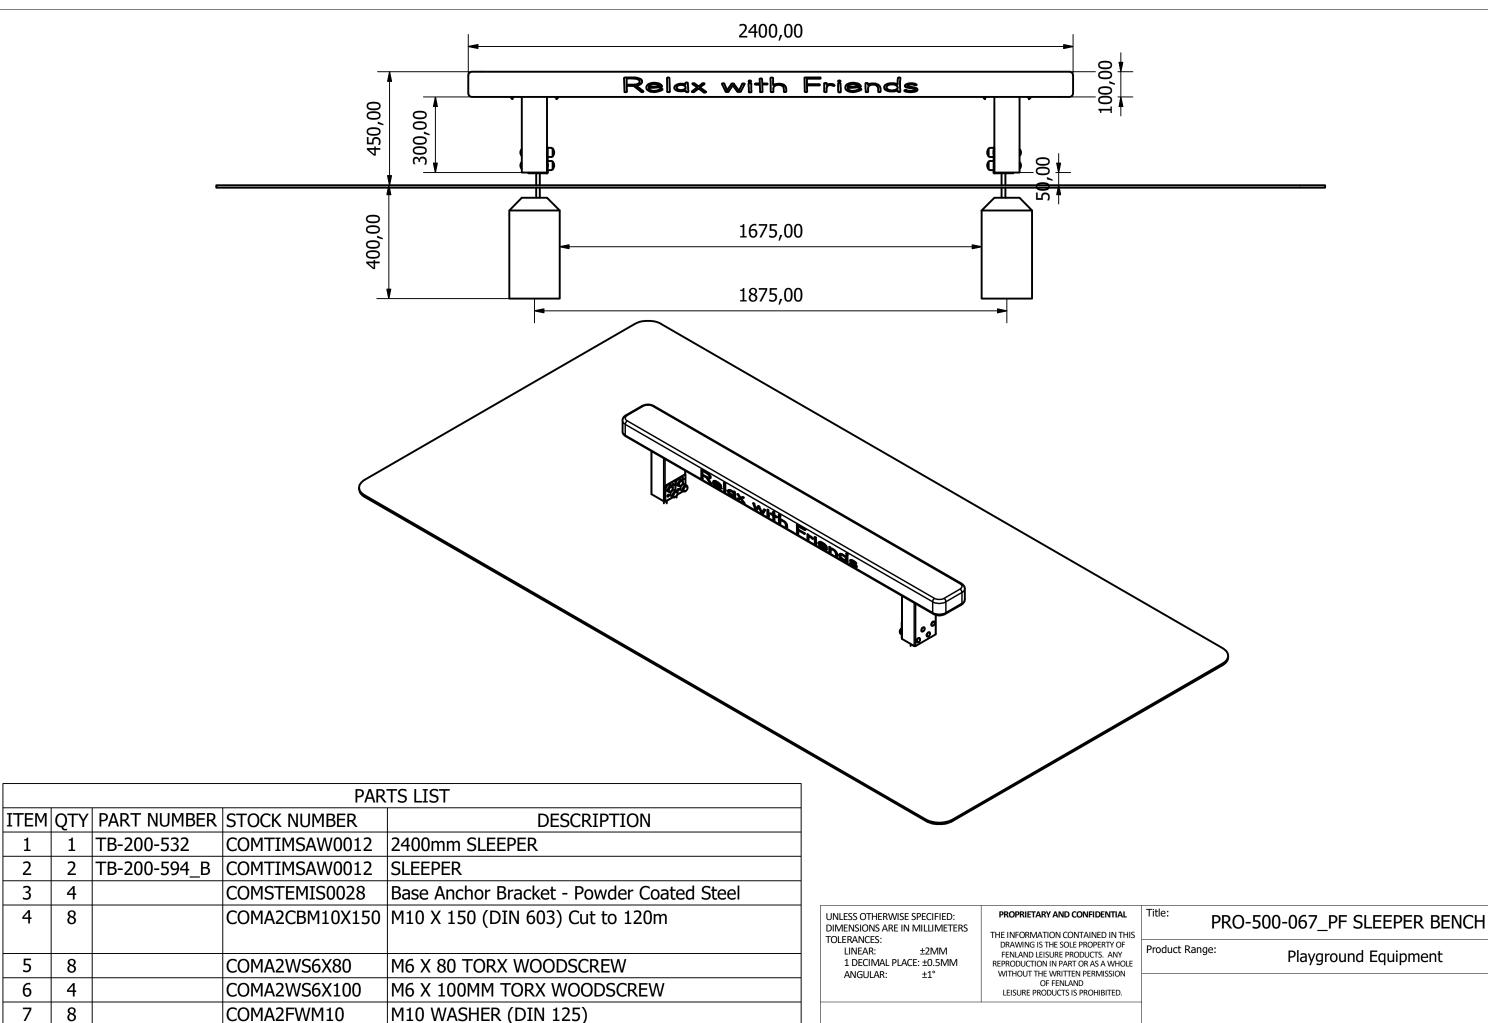

1

2

3

4

5

6

7

8

9

10

1

4

8

8

4

8

8

8

2

COMA2NNM10

COMPLACAP0028

400 x 200 x 200

M10 NYLOC NUT (DIN 985)

0.016 CONCRETE FOUNDATION