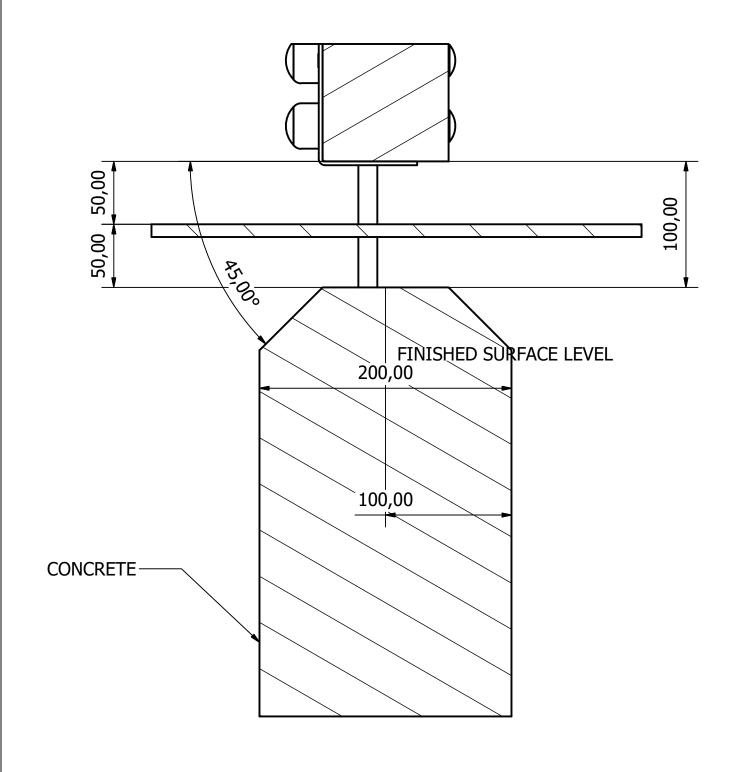

8

8

2

COMA2NNM10

COMPLACAP0028

400 x 200 x 200

M10 NYLOC NUT (DIN 985)

0.016 CONCRETE FOUNDATION

TWO PART CAP

online playgrounds Date:

Page:

DO NOT SCALE FROM DRAWING

Tel: 01354 638359 www.onlineplaygrounds.co.uk

04/05/2021

А3

UNLESS OTHERWISE SPECIFIED:
DIMENSIONS ARE IN MILLIMETERS
TOLERANCES:
LINEAR: ±2MM
1 DECIMAL PLACE: ±0.5MM
ANGULAR: ±1°

3. WITH THE LEGS SECURED TO THE BENCH TOP, PLACE THE BENCH INTO THE FOUNDATION HOLES.

4. FINALLY, ENSURE UNIT IS LEVEL AND PLUMB, ALL FIXINGS HAVE BEEN TIGHTENED AND ANY PROTECTIVE CAPS NEEDED ARE IN PLACE. ADD CONCRETE TO EACH FOUNDATION HOLE AND LEAVE FOR 48 HOURS.