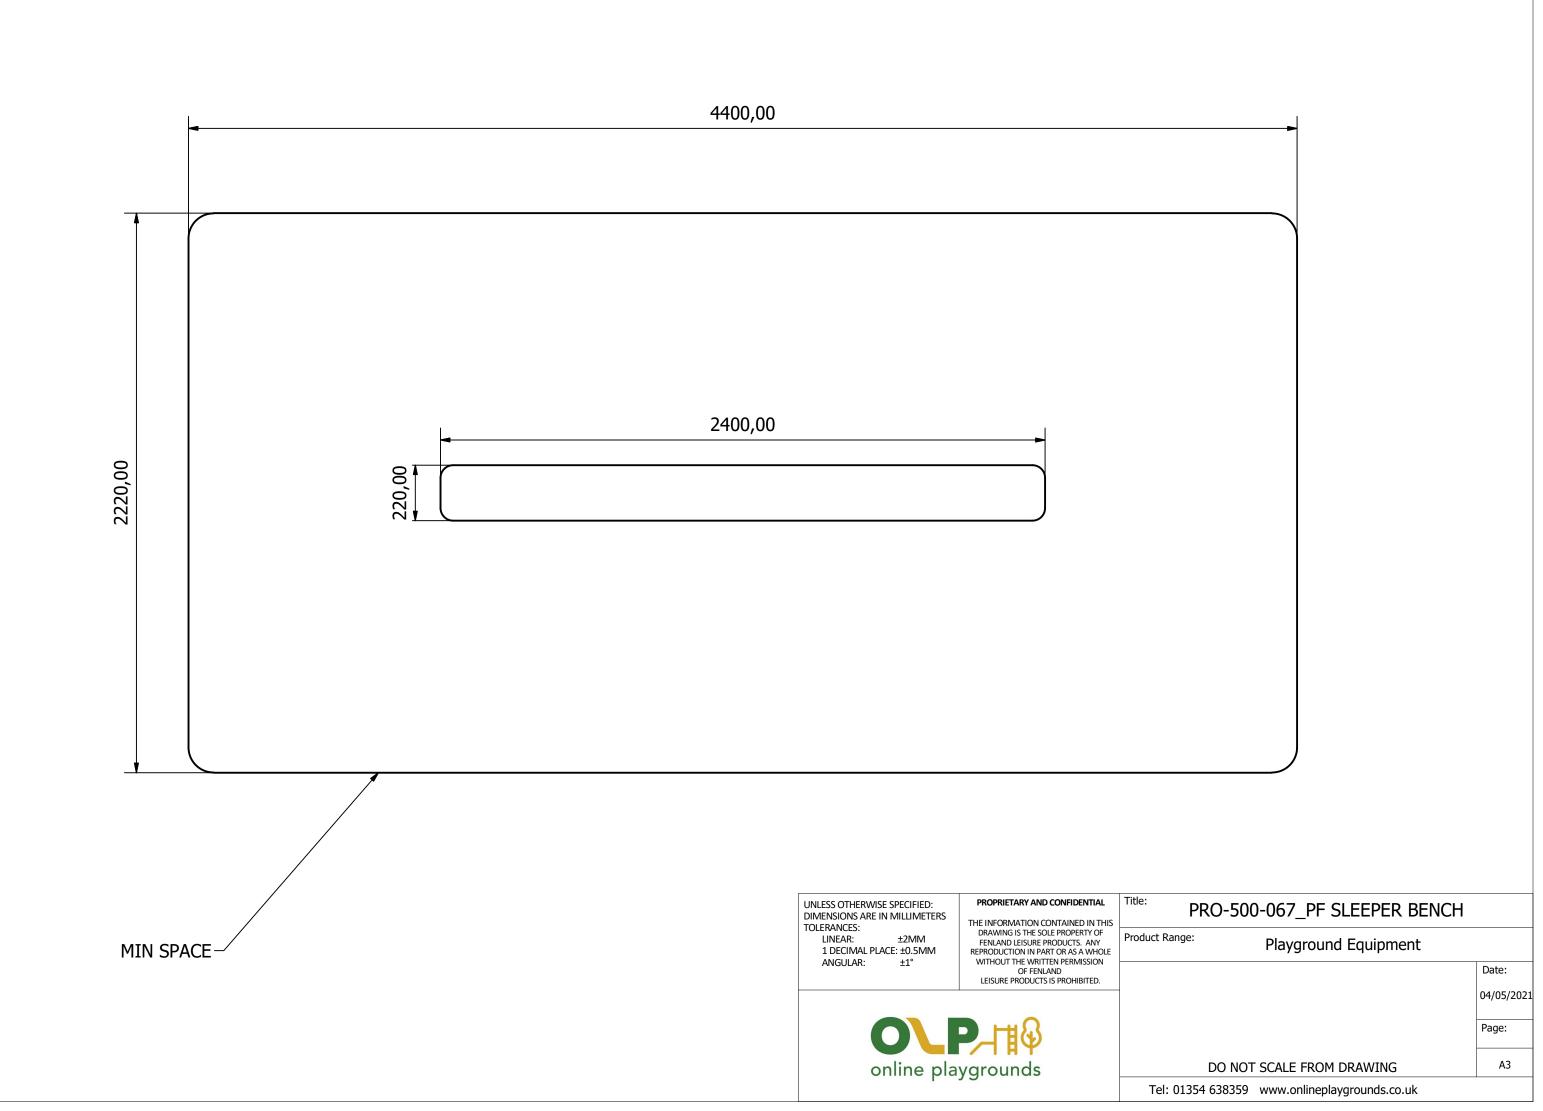

3. WITH THE LEGS SECURED TO THE BENCH TOP, PLACE THE BENCH INTO THE FOUNDATION HOLES.

4. FINALLY, ENSURE UNIT IS LEVEL AND PLUMB, ALL FIXINGS HAVE BEEN TIGHTENED AND ANY PROTECTIVE CAPS NEEDED ARE IN PLACE. ADD CONCRETE TO EACH FOUNDATION HOLE AND LEAVE FOR 48 HOURS.