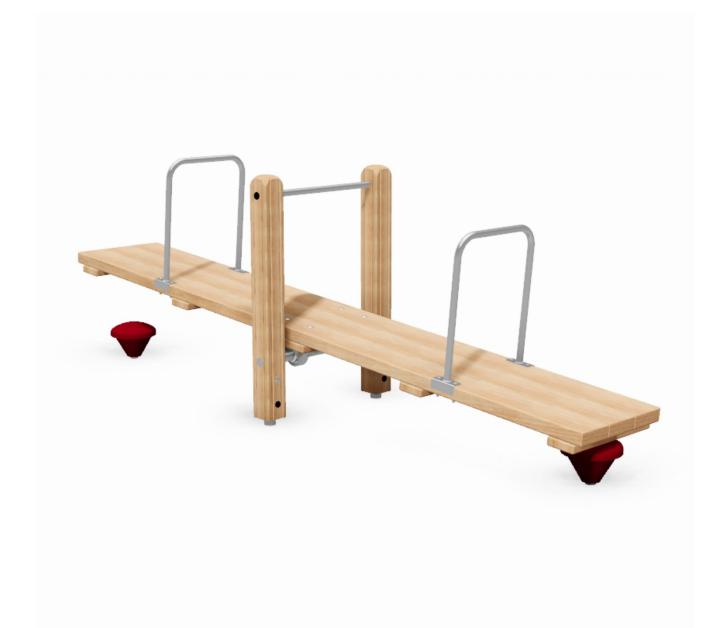

## Stand Up See-Saw : PRO-500-234

AP

CHAS

www.onlineplaygrounds.co.uk

COMS

**Description** : Our stand up see-saw allows multiple children to play together in a new and unique way. Children will experience a new way to play as they learn and grow with each lift into the air.