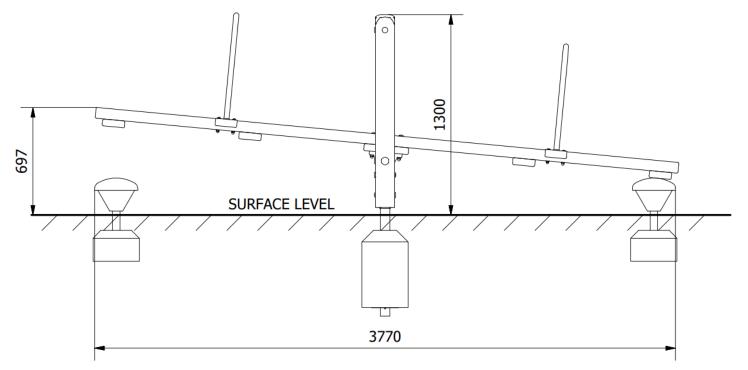

**Surfacing Requirements** : Perimeter L/M: 19 Wetpour/ Fibrefall M<sup>2</sup>: 23.8, Safagrass Mats M<sup>2</sup>: 12

| Recommended User Age : 3+                  | Critical Fall Height : 697mm           |
|--------------------------------------------|----------------------------------------|
| Dimensions of Largest Part : 3800x195x70mm | Weight of Heaviest Part : Approx 20 kg |

+44 (0)1354 638 359

Constructionli

**rpii** 

ISO 9001 : 2015 REGISTERED

sales@onlineplaygrounds.co.uk

ISO 45001 : 2018 REGISTERED

Side Elevation

+44 (0)1354 638 359