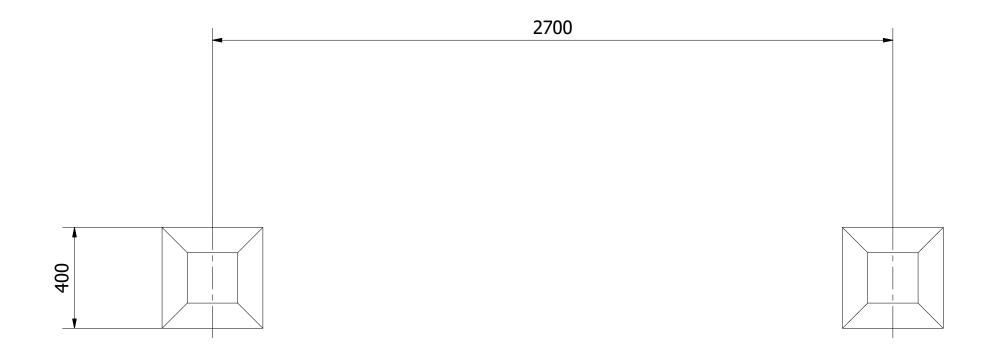

| COMPLACAP0001  |
| 9          | 4   | 2 PART CAP (BLACK)   | TWO PART CAP                          | COMPLACAP0028  |
| 10         | 2   | 400 x 400 x 500      | 0.08 <sup>3</sup> CONCRETE FOUNDATION |                |





UNLESS OTHERWISE SPECIFIED: DIMENSIONS ARE IN MILLIMETERS TOLERANCES:

LINEAR: ±2MM 1 DECIMAL PLACE: ±0.5MM ANGULAR: ±1° PROPRIETARY AND CONFIDENTIAL

THE INFORMATION CONTAINED IN THIS DRAWING IS THE SOLE PROPERTY OF FENLAND LEISURE PRODUCTS. ANY REPRODUCTION IN PART OR AS A WHOLE WITHOUT THE WRITTEN PERMISSION OF FENLAND LEISURE PRODUCTS IS PROHIBITED.

MOD-600-021 - TRAVERSE FRAME\_SF

Product Range: ECO TRAIL

OP-TOP online playgrounds

\_\_\_\_\_

02/09/2019 Page: 1

Date:

DO NOT SCALE FROM DRAWING

Tel: 01354 638359 www.onlineplaygrounds.co.uk



UNLESS OTHERWISE SPECIFIED: DIMENSIONS ARE IN MILLIMETERS TOLERANCES:

LINEAR: ±2MM 1 DECIMAL PLACE: ±0.5MM ANGULAR: ±1°

## PROPRIETARY AND CONFIDENTIAL

THE INFORMATION CONTAINED IN THIS
DRAWING IS THE SOLE PROPERTY OF
FENLAND LEISURE PRODUCTS. ANY
REPRODUCTION IN PART OR AS A WHOLE
WITHOUT THE WRITTEN PERMISSION
OF FENLAND
LEISURE PRODUCTS IS PROHIBITED.

Product Range: ECO TRAIL

Date:

Page: 2

А3

02/09/2019

online playgrounds

DO NOT SCALE FROM DRAWING

Tel: 01354 638359 www.onlineplaygrounds.co.uk

ALL FOUNDATIONS 400 X 400 X 600 DEEP UNLESS OTHERWISE SPECIFIED