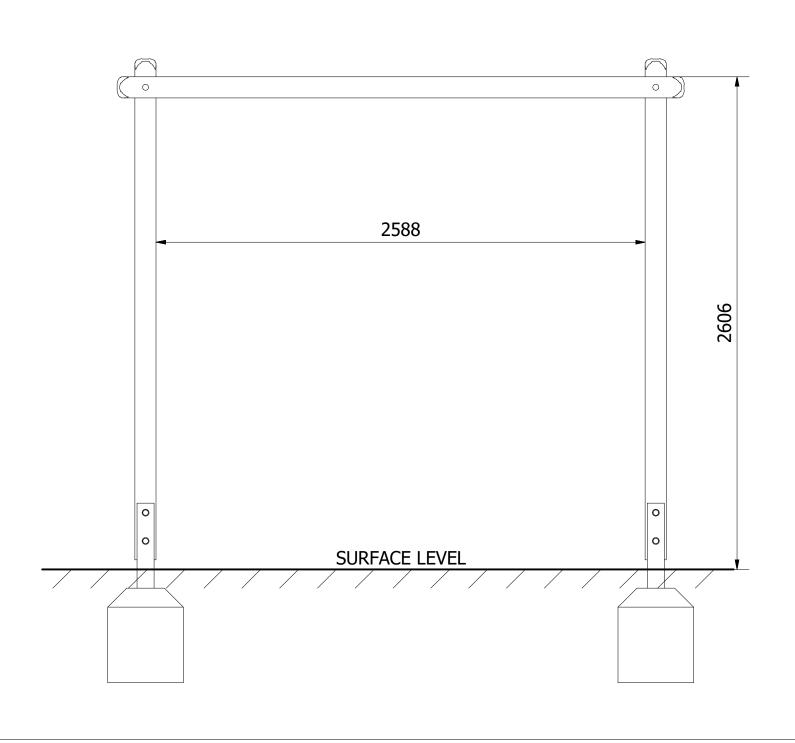

UNLESS OTHERWISE SPECIFIED: DIMENSIONS ARE IN MILLIMETERS TOLERANCES:

LINEAR: ±2MM 1 DECIMAL PLACE: ±0.5MM ANGULAR: ±1° PROPRIETARY AND CONFIDENTIAL

THE INFORMATION CONTAINED IN THIS DRAWING IS THE SOLE PROPERTY OF FENLAND LEISURE PRODUCTS. ANY REPRODUCTION IN PART OR AS A WHOLE WITHOUT THE WRITTEN PERMISSION OF FENLAND LEISURE PRODUCTS IS PROHIBITED.

UNLESS OTHERWISE SPECIFIED: DIMENSIONS ARE IN MILLIMETERS TOLERANCES:

LINEAR: ±2MM 1 DECIMAL PLACE: ±0.5MM ANGULAR: ±1°

## PROPRIETARY AND CONFIDENTIAL

THE INFORMATION CONTAINED IN THIS
DRAWING IS THE SOLE PROPERTY OF
FENLAND LEISURE PRODUCTS. ANY
REPRODUCTION IN PART OR AS A WHOLE
WITHOUT THE WRITTEN PERMISSION
OF FENLAND
LEISURE PRODUCTS IS PROHIBITED.

ALL FOUNDATIONS 400 X 400 X 600 DEEP UNLESS OTHERWISE SPECIFIED