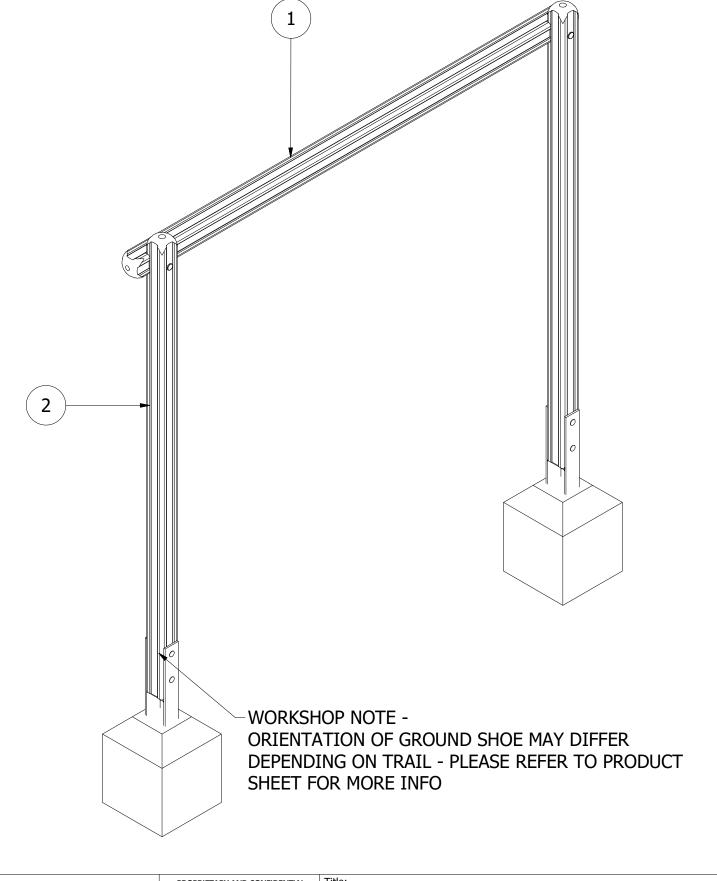

| PARTS LIST |     |                      |                                       |                |
|------------|-----|----------------------|---------------------------------------|----------------|
| ITEM       | QTY | PART NUMBER          | DESCRIPTION                           | STOCK NUMBER   |
| 1          | 1   | TB-200-003           | 3000 x 112mm Safalog                  | COMTIMSAF0002  |
| 2          | 2   | TB-200-004_B         | 2650 x 112mm Safalog                  | COMTIMSAF0002  |
| 3          | 2   | MT-300-030           | POST FOOT (SUIT 112MM)                |                |
| 4          | 4   | M12 X 150 COACH BOLT | M10 X 150 (DIN 603)                   | COMHARSTA0013  |
| 5          | 2   | M12 X 180 COACH BOLT | M12 X 180 (DIN 603)                   | COMA2CBM12X180 |
| 6          | 6   | M12 WASHER           | M12 WASHER (DIN 125)                  | COMA2FWM12     |
| 7          | 6   | M12 NYLOC NUT        | M12 NYLOC NUT (DIN 985)               | COMA2NNM12     |
| 8          | 2   | 30MM BOLT COVER      | 30MM BLACK CAP                        | COMPLACAP0001  |
| 9          | 4   | 2 PART CAP (BLACK)   | TWO PART CAP                          | COMPLACAP0028  |
| 10         | 2   | 400 x 400 x 500      | 0.08 <sup>3</sup> CONCRETE FOUNDATION |                |

MOD-600-021 - TRAVERSE FRAME\_SF

Product Range: ECO TRAIL

OP-TOP online playgrounds

\_\_\_\_\_

02/09/2019 Page: 1

Date:

DO NOT SCALE FROM DRAWING

Tel: 01354 638359 www.onlineplaygrounds.co.uk