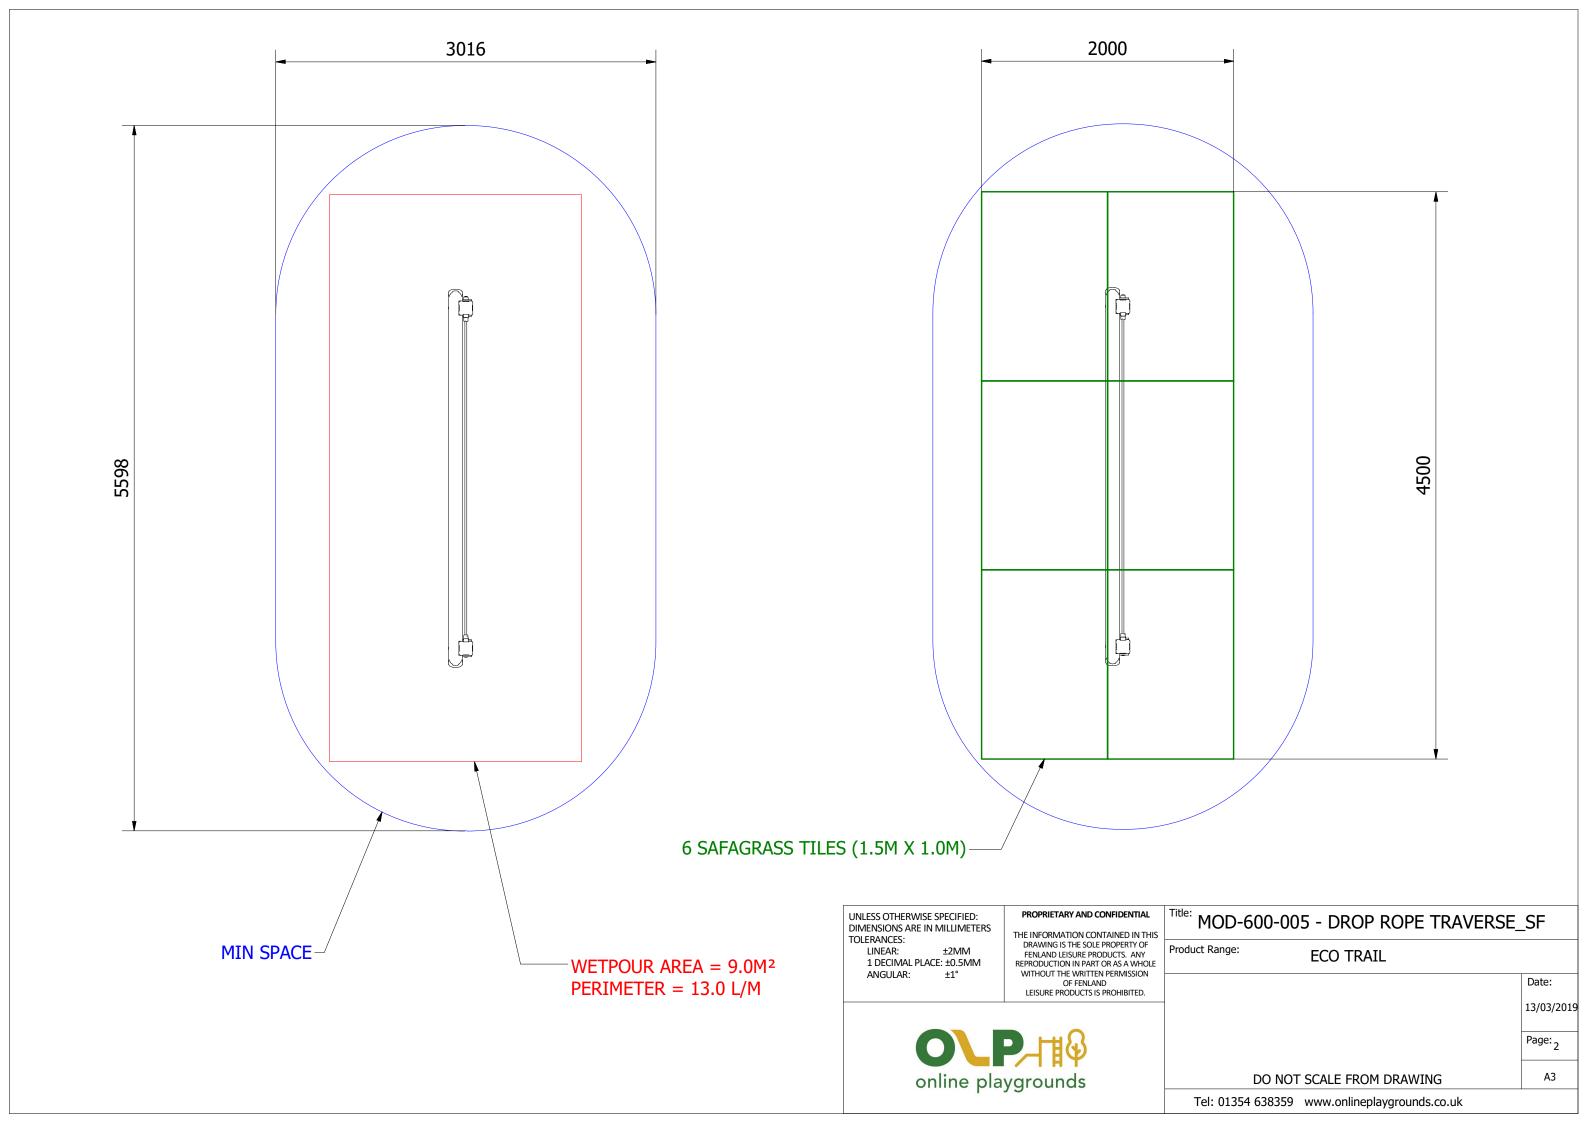

## MOD-600-005 - DROP ROPE TRAVERSE\_SF

Product Range:

ECO TRAIL

Date: 13/03/2019 Page: 1

А3

DO NOT SCALE FROM DRAWING

Tel: 01354 638359 www.onlineplaygrounds.co.uk

UNLESS OTHERWISE SPECIFIED: DIMENSIONS ARE IN MILLIMETERS TOLERANCES: