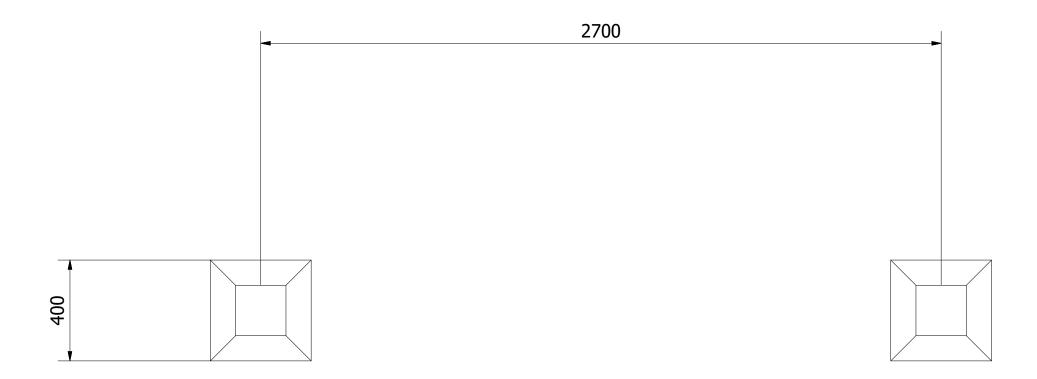

ALL FOUNDATIONS 400 X 400 X 600 DEEP UNLESS OTHERWISE SPECIFIED

1. SECURE THE TRAVERSE FRAMEWORK AS SHOWN ON 'TRAVERSE FRAME'
INSTALLATION DETAIL. POSITION INTO THE FOUNDATION HOLE, ENSURE UNIT IS
LEVEL AND PLUMB, ALL FIXINGS HAVE BEEN TIGHTENED AND PROTECTIVE CAPS IN
PLACE. ADD CONCRETE TO EACH FOUNDATION HOLE AND LEAVE FOR 48 HOURS.