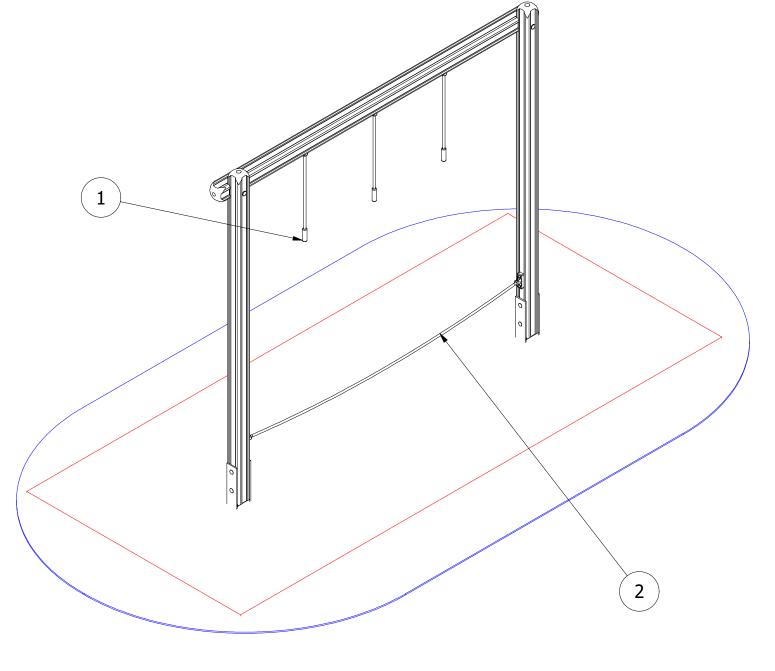

| PARTS LIST |     |                                 |                |                 |
|------------|-----|---------------------------------|----------------|-----------------|
| ITEM       | QTY | PART NUMBER                     | DESCRIPTION    | STOCK<br>NUMBER |
| 1          | 1   | RS-100-009                      | DROP ROPES     |                 |
| 2          | 1   | RS-100-010                      | SINGLE ROPE    |                 |
| 3          | 1   | MOD-600-021 - TRAVERSE FRAME_SF | TRAVERSE FRAME |                 |