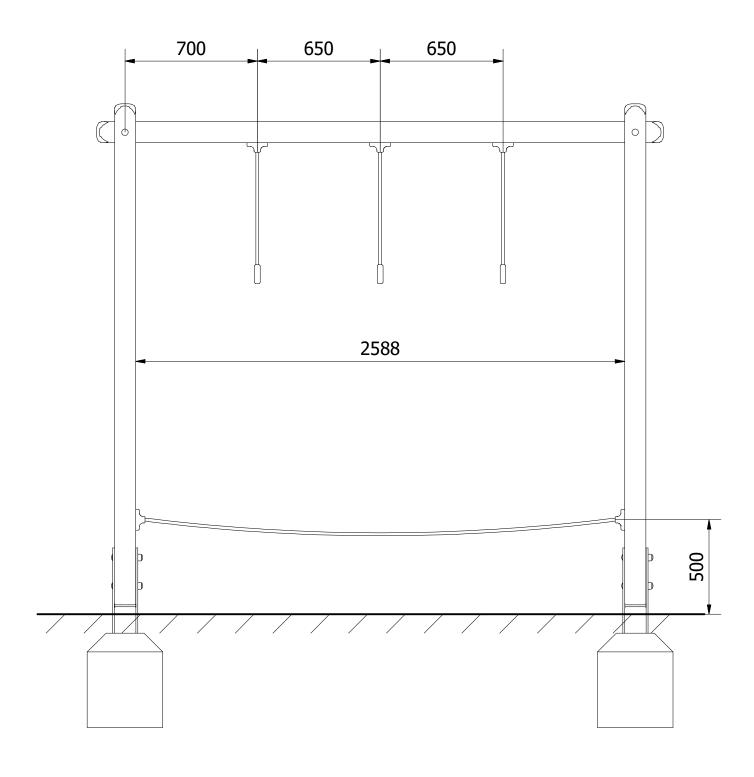

| PARTS LIST |     |                                 |                |                 |
|------------|-----|---------------------------------|----------------|-----------------|
| ITEM       | QTY | PART NUMBER                     | DESCRIPTION    | STOCK<br>NUMBER |
| 1          | 1   | RS-100-009                      | DROP ROPES     |                 |
| 2          | 1   | RS-100-010                      | SINGLE ROPE    |                 |
| 3          | 1   | MOD-600-021 - TRAVERSE FRAME_SF | TRAVERSE FRAME |                 |

ALL FOUNDATIONS 400 X 400 X 600 DEEP UNLESS OTHERWISE SPECIFIED

1. SECURE THE TRAVERSE FRAMEWORK AS SHOWN ON 'TRAVERSE FRAME'
INSTALLATION DETAIL. POSITION INTO THE FOUNDATION HOLE, ENSURE UNIT IS
LEVEL AND PLUMB, ALL FIXINGS HAVE BEEN TIGHTENED AND PROTECTIVE CAPS IN
PLACE. ADD CONCRETE TO EACH FOUNDATION HOLE AND LEAVE FOR 48 HOURS.

2. FINALLY, SECURE THE ROPE ENSURING IT IS TAUT.