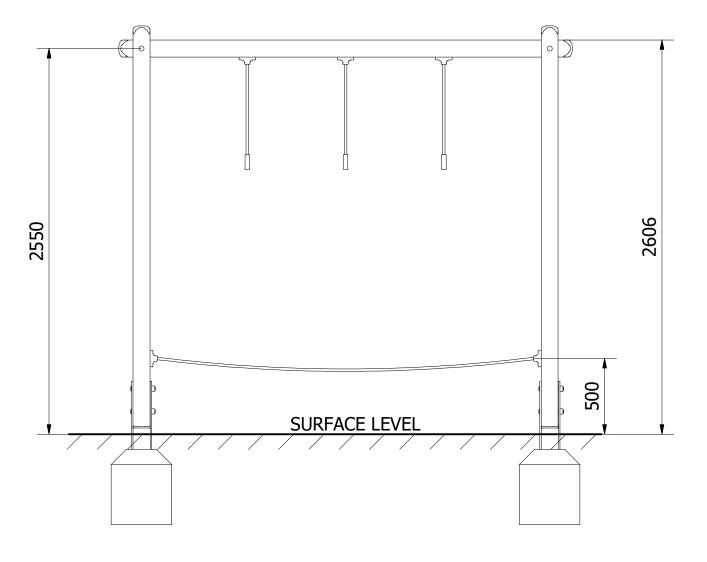

ALL FOUNDATIONS 400 X 400 X 600 DEEP UNLESS OTHERWISE SPECIFIED

1. SECURE THE TRAVERSE FRAMEWORK AS SHOWN ON 'TRAVERSE FRAME'
INSTALLATION DETAIL. POSITION INTO THE FOUNDATION HOLE, ENSURE UNIT IS
LEVEL AND PLUMB, ALL FIXINGS HAVE BEEN TIGHTENED AND PROTECTIVE CAPS IN
PLACE. ADD CONCRETE TO EACH FOUNDATION HOLE AND LEAVE FOR 48 HOURS.

2. FINALLY, SECURE THE ROPE ENSURING IT IS TAUT.