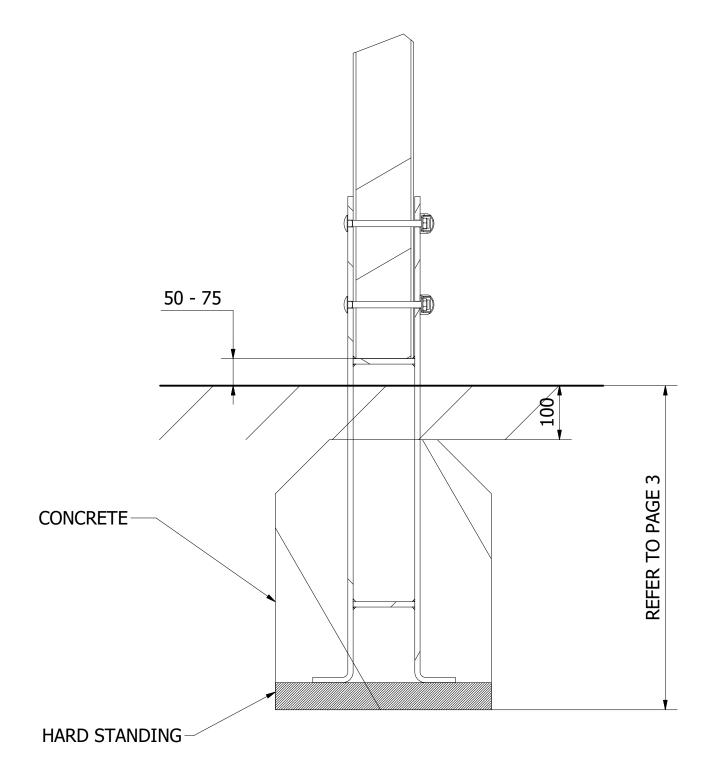

ALL FOUNDATIONS 400 X 400 X 600 DEEP UNLESS OTHERWISE SPECIFIED

1. SECURE THE TRAVERSE FRAMEWORK AS SHOWN ON 'TRAVERSE FRAME'
INSTALLATION DETAIL. POSITION INTO THE FOUNDATION HOLE, ENSURE UNIT IS
LEVEL AND PLUMB, ALL FIXINGS HAVE BEEN TIGHTENED AND PROTECTIVE CAPS IN
PLACE. ADD CONCRETE TO EACH FOUNDATION HOLE AND LEAVE FOR 48 HOURS.