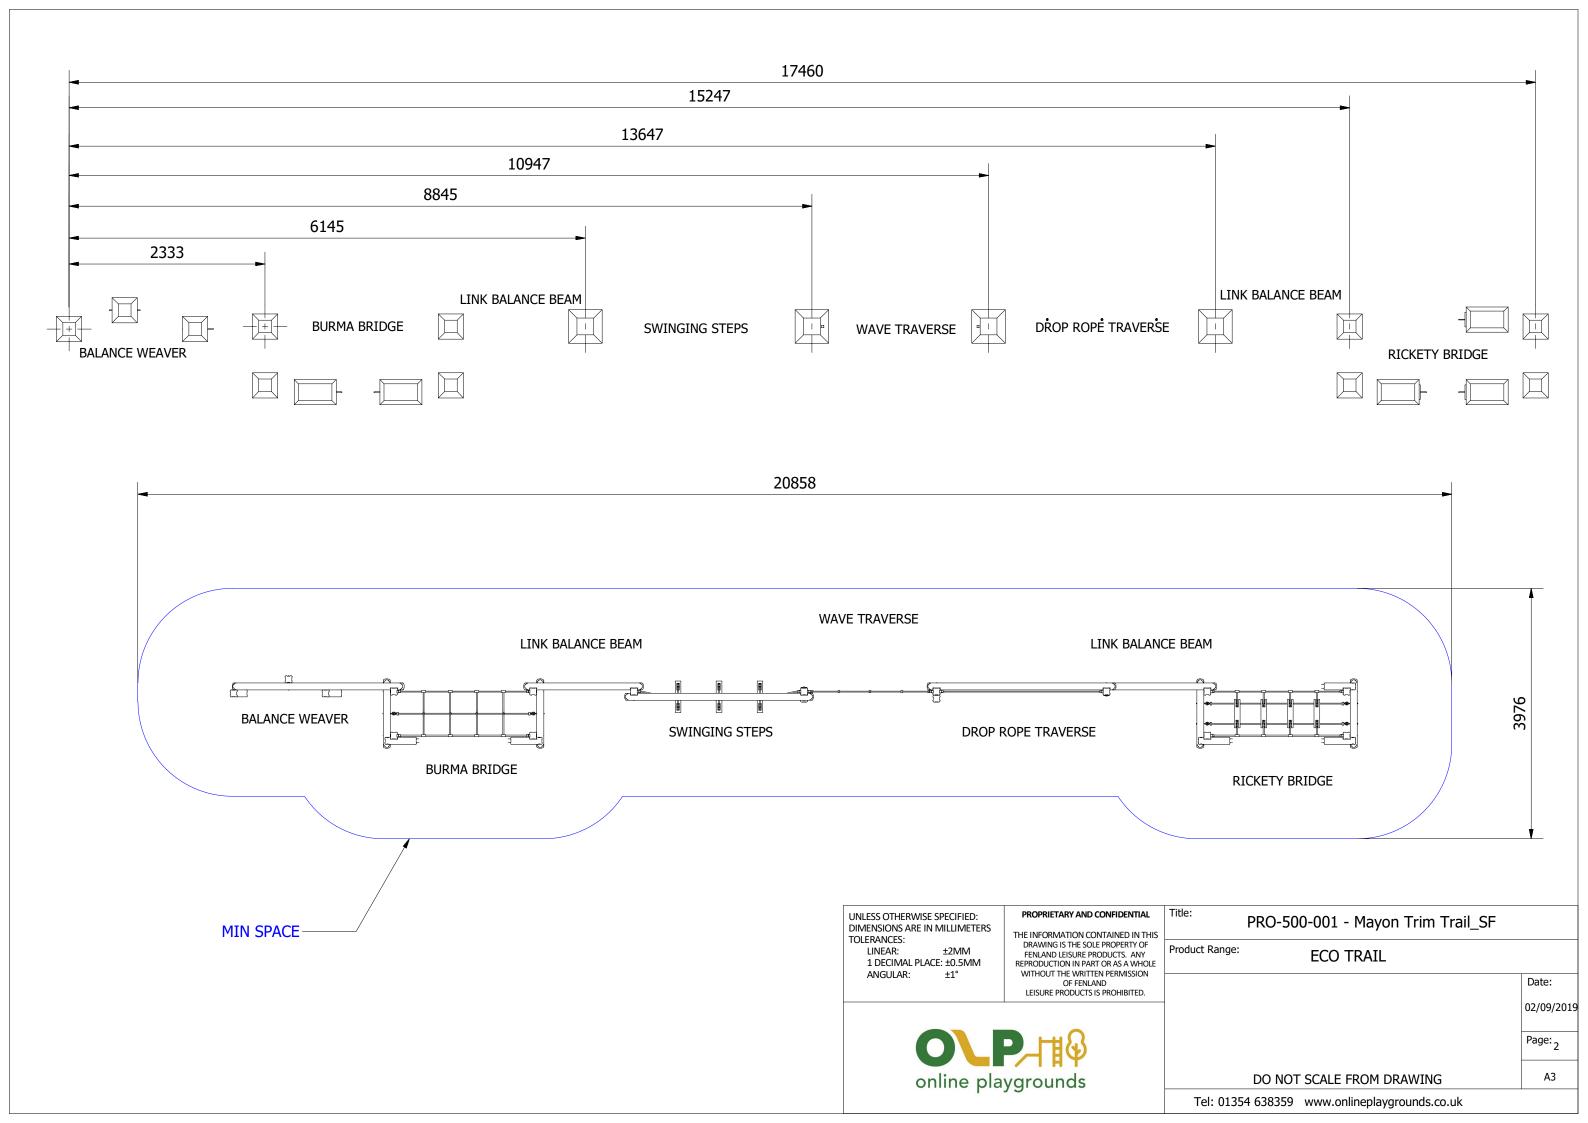

| PARTS LIST                                          |               |                                                          |                                                                                     |                                               |            |
|-----------------------------------------------------|---------------|----------------------------------------------------------|-------------------------------------------------------------------------------------|-----------------------------------------------|------------|
|                                                     | RIPTION       |                                                          |                                                                                     | 5                                             |            |
| 1 1 MOD-600-008 - LINK BURMA BRIDGE_SF LINK BURMA   |               |                                                          |                                                                                     |                                               |            |
| 2 2 MOD-600-007 - LINK BALANCE BEAM LINK BALAN      |               |                                                          |                                                                                     | $\backslash$                                  |            |
|                                                     | TRAVERSE      |                                                          |                                                                                     | $\backslash$                                  |            |
| 4 2 MOD-600-014 - LOG STEP LOG STEP                 |               |                                                          |                                                                                     | $\backslash$                                  |            |
| 5 1 MOD-600-011 - LINK RICKETY BRIDGE_SF LINK RICKE |               | 8                                                        |                                                                                     | <b>A</b> TA                                   |            |
| 6 1 MOD-600-017 - BALANCE WEAVER_SF BALANCE W       |               |                                                          |                                                                                     |                                               |            |
| 7 1 MOD-600-019 - SWINGING STEPS_SF SWINGING        |               | $\sim$                                                   | <b>A</b> N                                                                          |                                               |            |
| 8 1 MOD-600-005 - DROP ROPE TRAVERSE_SF DROP ROPE   | TRAVERSE      |                                                          | TARY AND CONFIDENTIAL                                                               | T                                             |            |
|                                                     |               | DIMENSIONS ARE IN MILLIMETERS                            |                                                                                     | PRO-500-001 - Mayon Trim Trail_SF             |            |
| NFI                                                 | $\overline{}$ | LINEAR: ±2MM FENLANE<br>1 DECIMAL PLACE: ±0.5MM REPRODUC | IG IS THE SOLE PROPERTY OF<br>D LEISURE PRODUCTS. ANY<br>TION IN PART OR AS A WHOLE | roduct Range: ECO TRAIL                       |            |
|                                                     |               | ANGULAR: +1°   WITHOUT                                   | T THE WRITTEN PERMISSION<br>OF FENLAND<br>E PRODUCTS IS PROHIBITED.                 |                                               | Date:      |
|                                                     | (1)           | LEISURE                                                  | PRODUCTS IS PROHIBITED.                                                             |                                               | 02/09/2019 |
|                                                     |               |                                                          | нŴ                                                                                  |                                               | Page: 1    |
|                                                     |               |                                                          |                                                                                     |                                               |            |
|                                                     |               | online playgrou                                          | Inds                                                                                | DO NOT SCALE FROM DRAWING                     | A3         |
|                                                     |               |                                                          |                                                                                     | Tel: 01354 638359 www.onlineplaygrounds.co.uk |            |