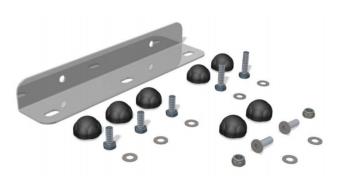

### Required fixings for platform mounting (Slide platform bracket sold separately)

- **1** Chosen stainless steel slide
- **2 -** M6 x 25 CSK Socket Bolt
- **3 -** M10 x 40 Coach Bolt
- **4 -** M10 Washer

- **5 -** M10 Dome Nut
- 6 M6 Dome Nut
- 7 M10 Dome Nut
- 8 M6 Dome Nut