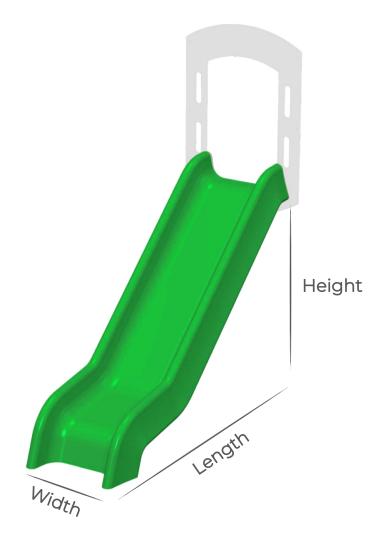

Our High Density Polyethylene (HDPE) platform slides are manufactured from high quality HDPE and all comply to BS EN 1176. These slides are designed to be mounted to a platform and are not freestanding. Each one of our HDPE slides are suitable for children from ages 2 and up.

## **Standard Width**

| Product Code | Description         | Height | Length | Width | Weight |
|--------------|---------------------|--------|--------|-------|--------|
| SL13 - 060   | HDPE Platform Slide | 0.6m   | 1.12m  | 0.6m  | 10kg   |
| SL13 - 090   | HDPE Platform Slide | 0.9m   | 1.70m  | 0.6m  | 16kg   |
| SL13 - 120   | HDPE Platform Slide | 1.2m   | 2.03m  | 0.6m  | 23kg   |
| SL13 - 150   | HDPE Platform Slide | 1.5m   | 2.22m  | 0.6m  | 32kg   |