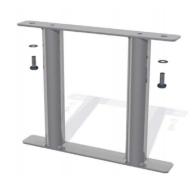

### Required slide entry panel (Sold separately)

Each slide requires an entry panel with threaded inserts premoulded into the slide for easy fixing. Slides should be fixed to the platform and ground surface.

Our entry panels are made from durable 19mm HDPE to minimise playground maintenance and ensure a long lasting and colourful playground.