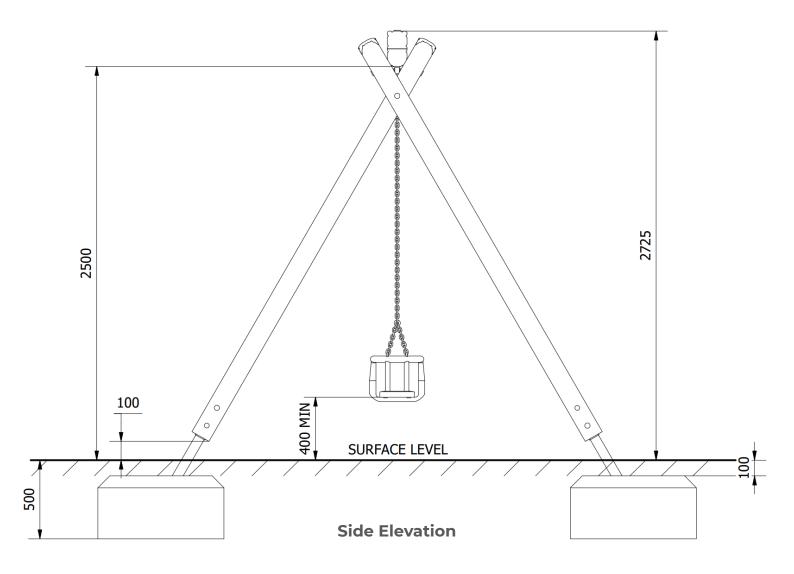

Recommended User Age: 3+ Critical Fall Height: >1500

Dimensions of Largest Part: 4000x125x125mm Weight of Heaviest Part: Approx 34.4kg

This product complies to: BS EN 1176-1\_2017

This product is for outdoor use only and must not be installed indoors. Children using the equipment must be supervised at all times.