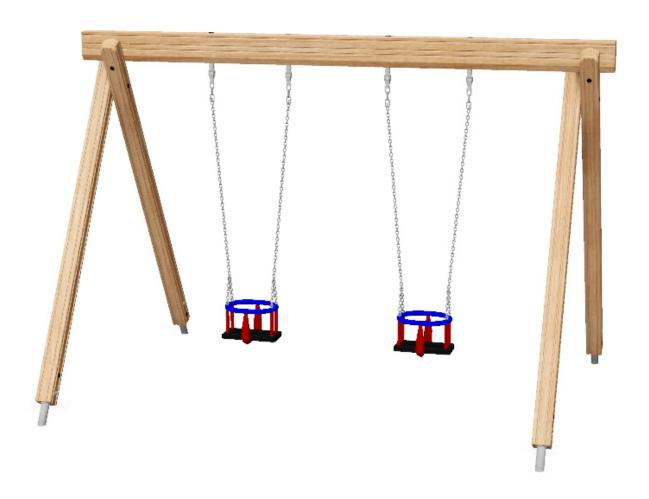

**Single Bay Wooden Toddler Swing:** PRO-500-196

**Description**: Manufactured from our specially designed Safalog with a frame height of 2.4m it includes two premium toddler cradle seats.

**Surfacing Requirements**: Perimeter L/M: 20.6, Wetpour/ Fibrefall M<sup>2</sup>: 22.4, Safagrass Mats M<sup>2</sup>: 22.5