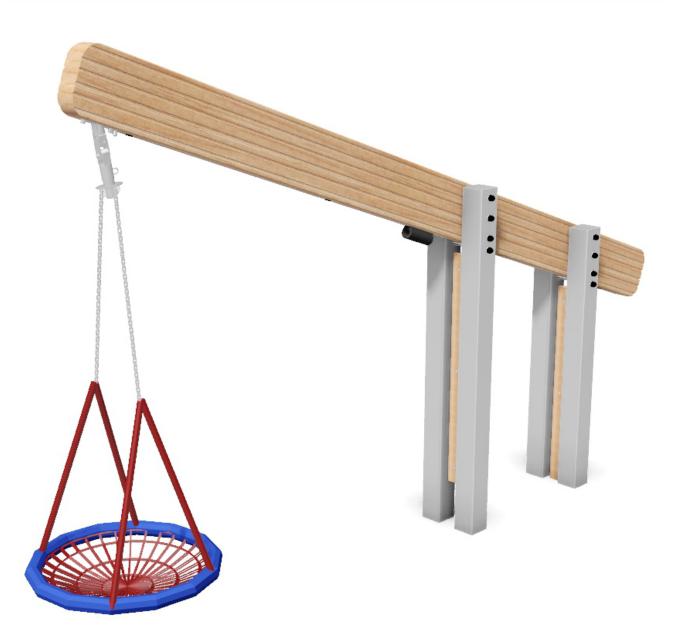

## Cantilevered Group Swing: PRO-500-173

www.onlineplaygrounds.co.uk

COMS

**Description** : Our cantilevered group swing is manufactured from our specially designed Safalog timber.

Surfacing Requirements : Perimeter L/M: 26.4m Wetpour/ Fibrefall M<sup>2</sup>: 50.3, Safagrass Mats M<sup>2</sup>: 63