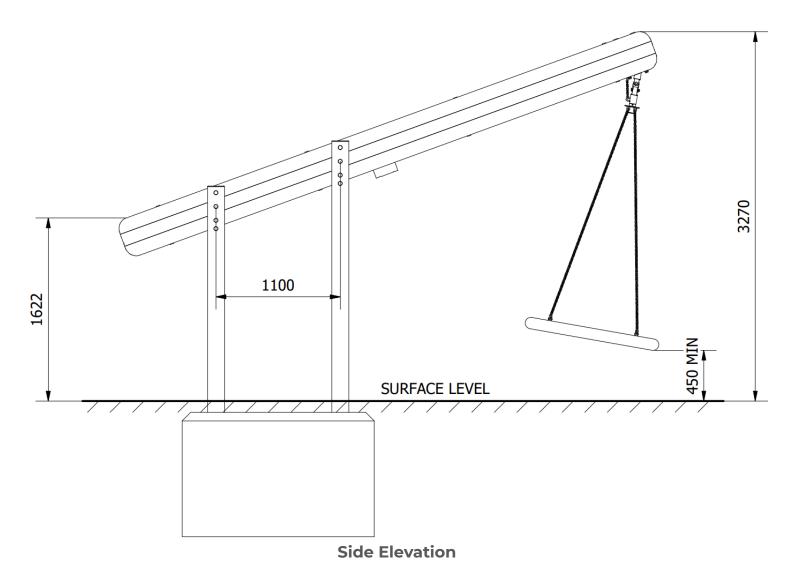

| Recommended User Age : 3+                   | Critical Fall Height : .1700mm          |
|---------------------------------------------|-----------------------------------------|
| Dimensions of Largest Part : 5000x351x125mm | Weight of Heaviest Part : Approx 100 kg |