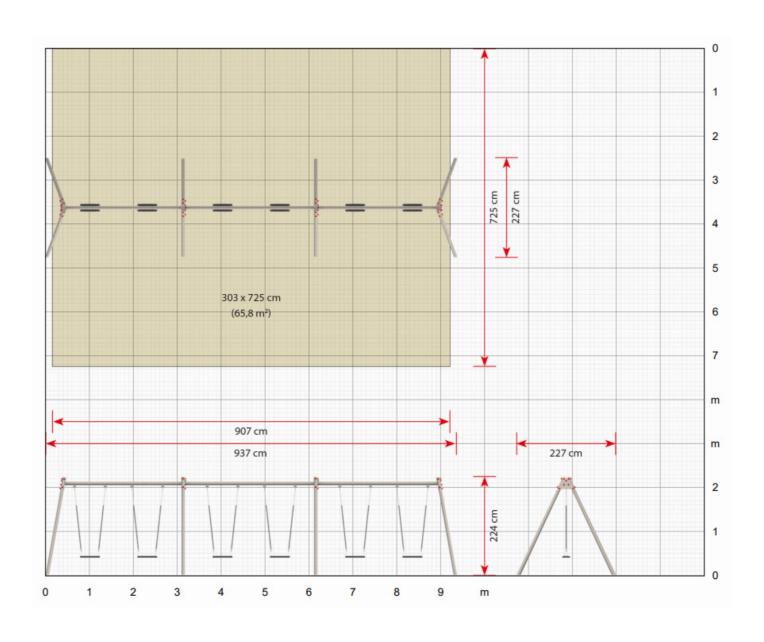

## TRIPLE BAY 6 SEAT JUNIOR STEEL SWING: LEDSWIO11

**Description**: Our triple bay 6 seat junior swing has been designed to maximise the amount of children that can swing together in .

**Surfacing Requirements**: Perimeter L/M: 32.7, Wetpour/ Fibrefall M<sup>2</sup>: 65.8, Safagrass Mats M<sup>2</sup>: 67.5