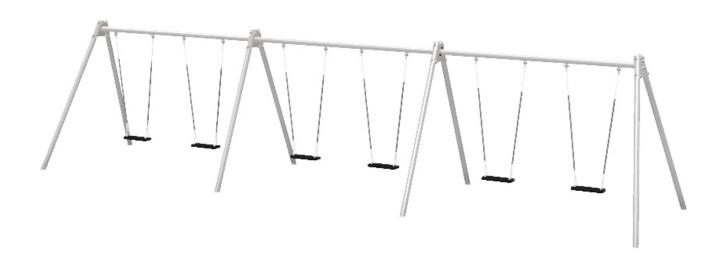

## TRIPLE BAY 6 SEAT JUNIOR STEEL SWING: LEDSWIO11

**Description**: Our triple bay 6 seat junior swing has been designed to maximise the amount of children that can swing together in .

**Surfacing Requirements**: Perimeter L/M: 32.7, Wetpour/ Fibrefall M<sup>2</sup>: 65.8, Safagrass Mats M<sup>2</sup>: 67.5