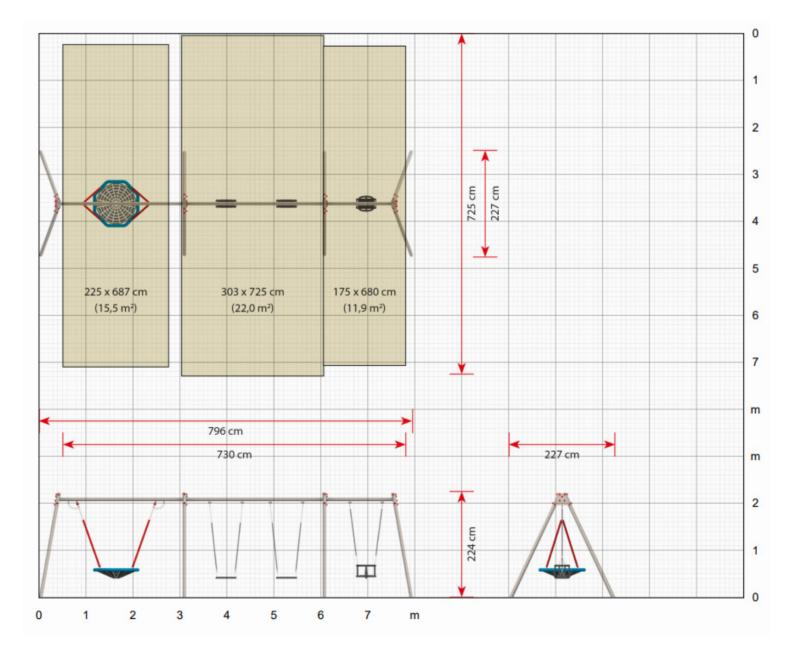

Surfacing Requirements : Perimeter L/M: 29.1, Wetpour/ Fibrefall M<sup>2</sup>: 52.9, Safagrass Mats M<sup>2</sup>: 60

| Recommended User Age : 1+ Years  | Critical Fall Height : 1780mm |
|----------------------------------|-------------------------------|
| Dimensions of Largest Part : N/A | Weight of Heaviest Part : N/A |