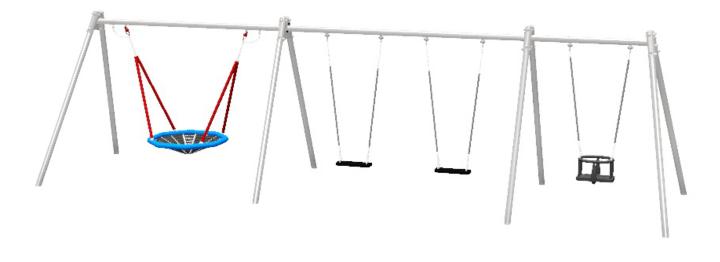

## MULTI SEAT COMBINATION STEEL SWING: LEDSWI013

COMS

AP

www.onlineplaygrounds.co.uk

Description : Our multi seat combination steel swing has been designed to maximise the amount of children of different abilities that can play together in a compact space.