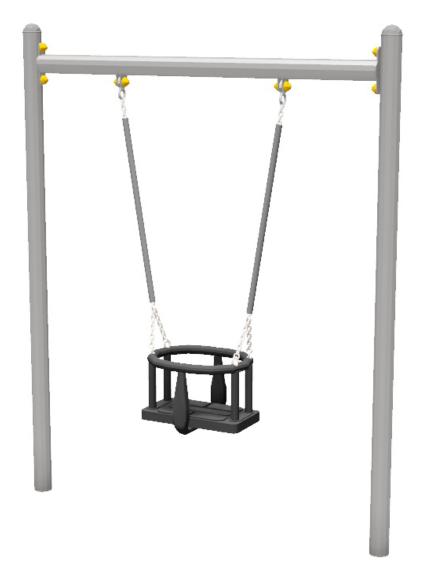

## MINI TODDLER STEEL SWING WITH CRADLE SEAT : LEDSWI001

COMS

CHAS

www.onlineplaygrounds.co.uk

AP

Description : Our mini toddler steel swing has been designed to allow a toddler swing to be included in a small play space.

Surfacing Requirements : Perimeter L/M: 16.2, Wetpour/ Fibrefall M<sup>2</sup>: 11.1, Safagrass Mats M<sup>2</sup>: 12

| Recommended User Age : 1+ Years  | Critical Fall Height : 1230mm |
|----------------------------------|-------------------------------|
| Dimensions of Largest Part : N/A | Weight of Heaviest Part : N/A |