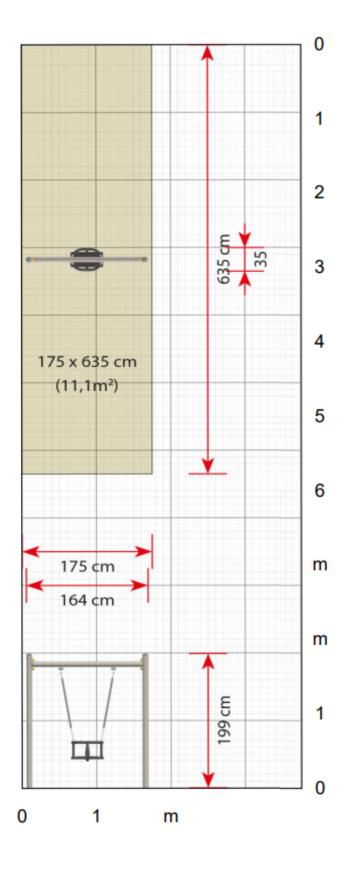

Surfacing Requirements : Perimeter L/M: 16.2, Wetpour/ Fibrefall M<sup>2</sup>: 11.1, Safagrass Mats M<sup>2</sup>: 12

| Recommended User Age : 1+ Years  | Critical Fall Height : 1230mm |
|----------------------------------|-------------------------------|
| Dimensions of Largest Part : N/A | Weight of Heaviest Part : N/A |