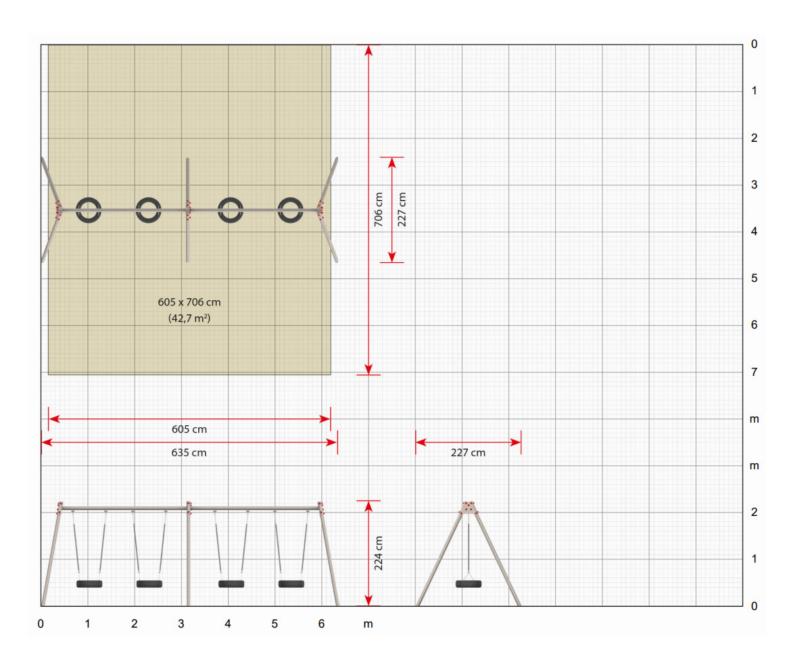

## **DOUBLE BAY 4 SEAT TYRE SWING: LEDSWIOO8**

**Description**: Our double bay 4 tyre seat swing has been designed to allow multiple children to swing together at the same time..

**Surfacing Requirements**: Perimeter L/M: 26.2, Wetpour/ Fibrefall M<sup>2</sup>: 42.7, Safagrass Mats M<sup>2</sup>: 42