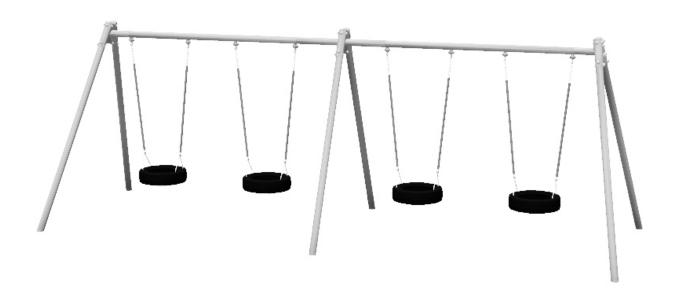

## **DOUBLE BAY 4 SEAT TYRE SWING: LEDSWIOO8**

**Description**: Our double bay 4 tyre seat swing has been designed to allow multiple children to swing together at the same time..

**Surfacing Requirements**: Perimeter L/M: 26.2, Wetpour/ Fibrefall M<sup>2</sup>: 42.7, Safagrass Mats M<sup>2</sup>: 42