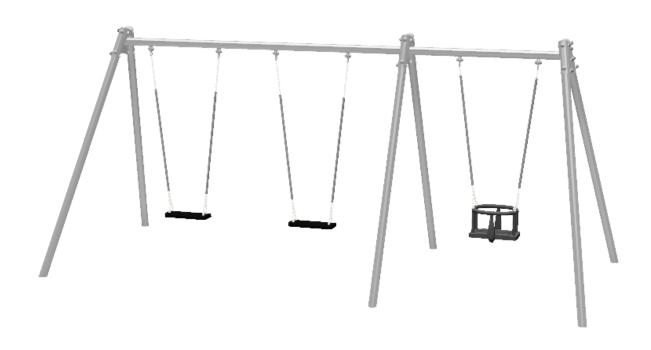

## **DOUBLE BAY 2 SEAT SWING WITH FLATS AND CRADLE: LEDSWIOO2**

**Description**: Our double bay 2 seat steel swing has been designed to allow both toddlers and older children to enjoy the swings while keeping the amount of space needed to a minimum.