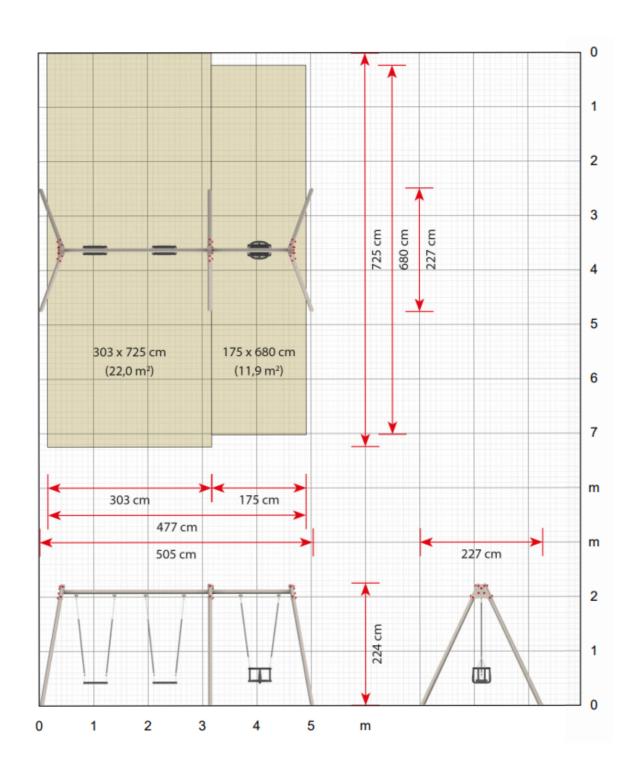

**Surfacing Requirements**: Perimeter L/M: 24.1, Wetpour/ Fibrefall M<sup>2</sup>: 33.9, Safagrass Mats M<sup>2</sup>: 37.5

This product complies to: BS EN 1176-1\_2017

This product is for outdoor use only and must not be installed indoors. Children using the equipment must be supervised at all times.