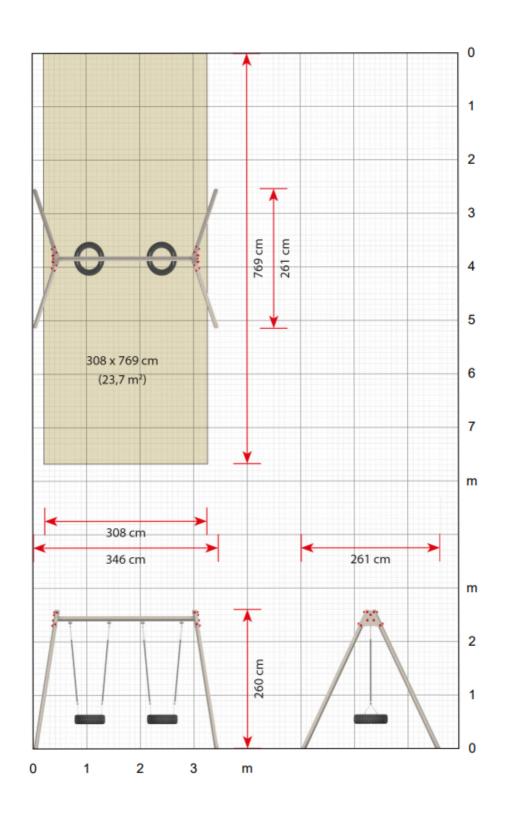

## 1 BAY 2 SEAT TYRE STEEL SWING: LEDSWI006

**Description**: Our 1 bay 2 tyre seat steel swing has been designed to allow multiple children to swing together while taking up minimal space..

**Surfacing Requirements**: Perimeter L/M: 21.6, Wetpour/ Fibrefall M<sup>2</sup>: 23.7, Safagrass Mats M<sup>2</sup>: 32