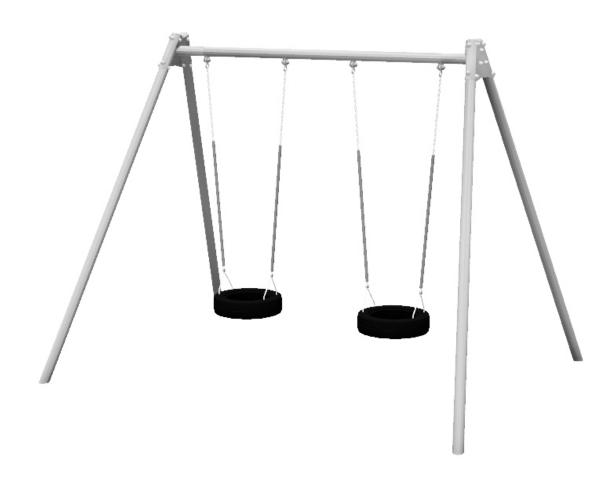

## 1 BAY 2 SEAT TYRE STEEL SWING: LEDSWI006

**Description**: Our 1 bay 2 tyre seat steel swing has been designed to allow multiple children to swing together while taking up minimal space..

**Surfacing Requirements**: Perimeter L/M: 21.6, Wetpour/ Fibrefall M<sup>2</sup>: 23.7, Safagrass Mats M<sup>2</sup>: 32