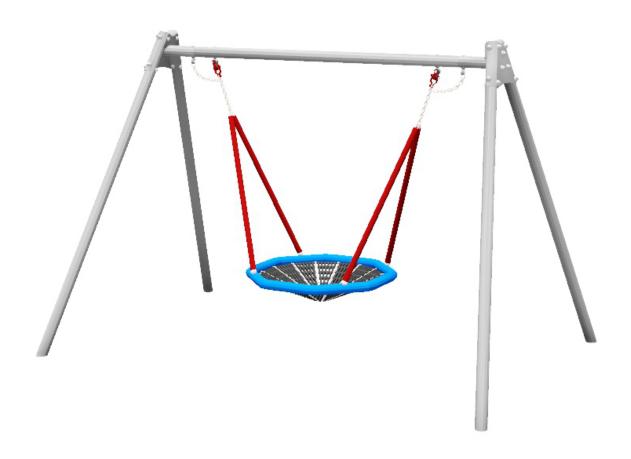

## **1 BAY BIRDS NEST SWING:** LEDSWI005

**Description**: Our 1 bay birds nest steel swing has been designed to allow multiple children to swing together while taking up minimal space..

**Surfacing Requirements**: Perimeter L/M: 18.3, Wetpour/ Fibrefall M<sup>2</sup>: 15.5, Safagrass Mats M<sup>2</sup>: 21