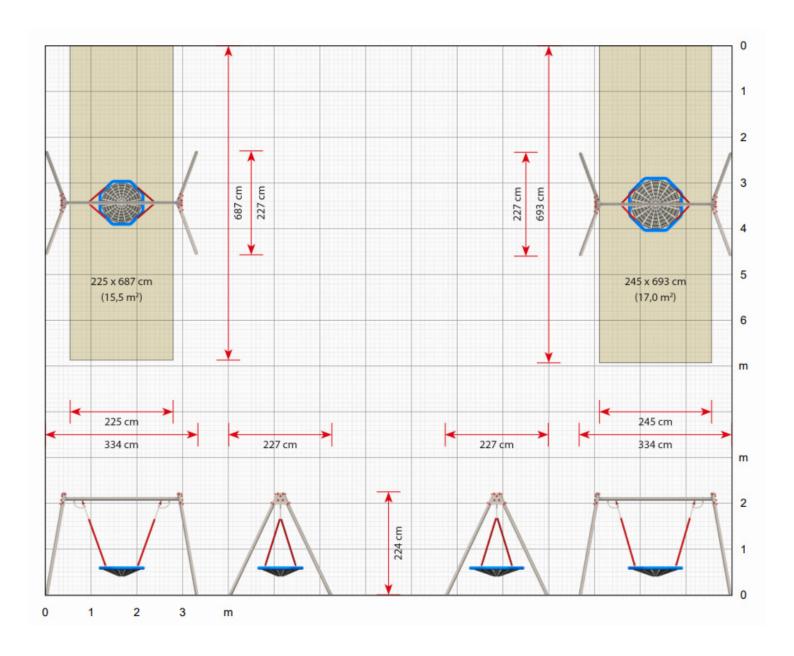

## **1 BAY BIRDS NEST SWING:** LEDSWI005

**Description**: Our 1 bay birds nest steel swing has been designed to allow multiple children to swing together while taking up minimal space..

**Surfacing Requirements**: Perimeter L/M: 18.3, Wetpour/ Fibrefall M<sup>2</sup>: 15.5, Safagrass Mats M<sup>2</sup>: 21