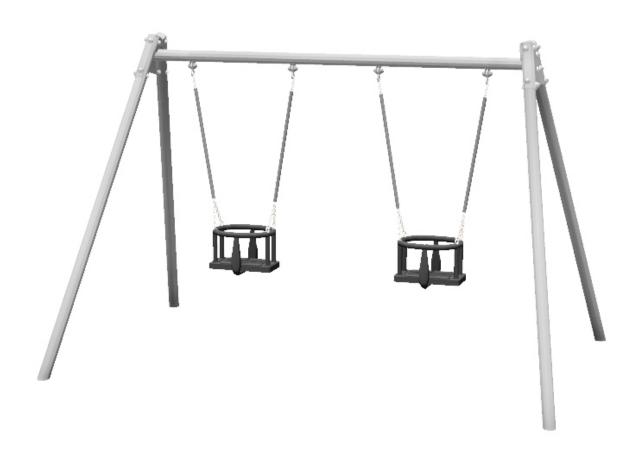

## **1 Bay 2 Seat Junior Steel Swing:** LEDSWI003

**Description**: Our steel junior swing is manufactured from a galvanised tubular construction and provides a great solution for tight budgets.

**Surfacing Requirements**: Perimeter L/M: 21.2 Wetpour/ Fibrefall M<sup>2</sup>: 22, Safagrass Mats M<sup>2</sup>: 22.5