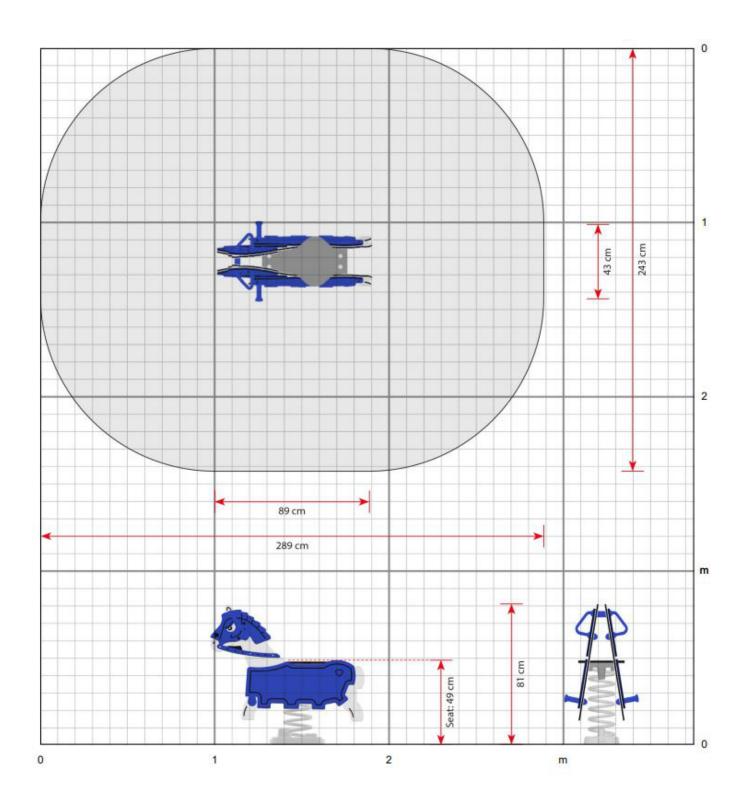

## MOONLIGHT KNIGHT SIT ON SPRING ROCKER: LEDCAS041

**Description**: Sit on the horses back and dream of being a "Knight of Olde"

 $\textbf{Surfacing Requirements}: \text{Perimeter L/M: 10.7} \quad \text{Wetpour/ Fibrefall M2: 7} \,, \quad \text{Safagrass Mats M2: 3} \,.$ 