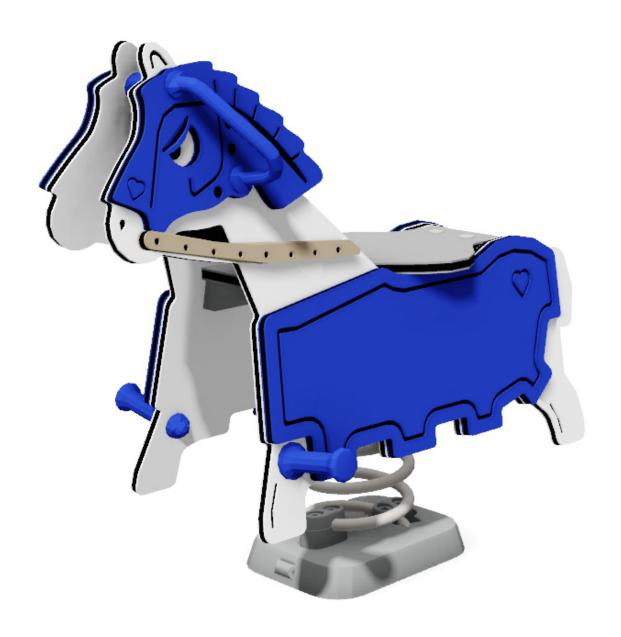

## MOONLIGHT KNIGHT SIT ON SPRING ROCKER: LEDCAS041

**Description**: Sit on the horses back and dream of being a "Knight of Olde"

 $\textbf{Surfacing Requirements}: \text{Perimeter L/M: 10.7} \quad \text{Wetpour/ Fibrefall M2: 7} \,, \quad \text{Safagrass Mats M2: 3} \,.$ 