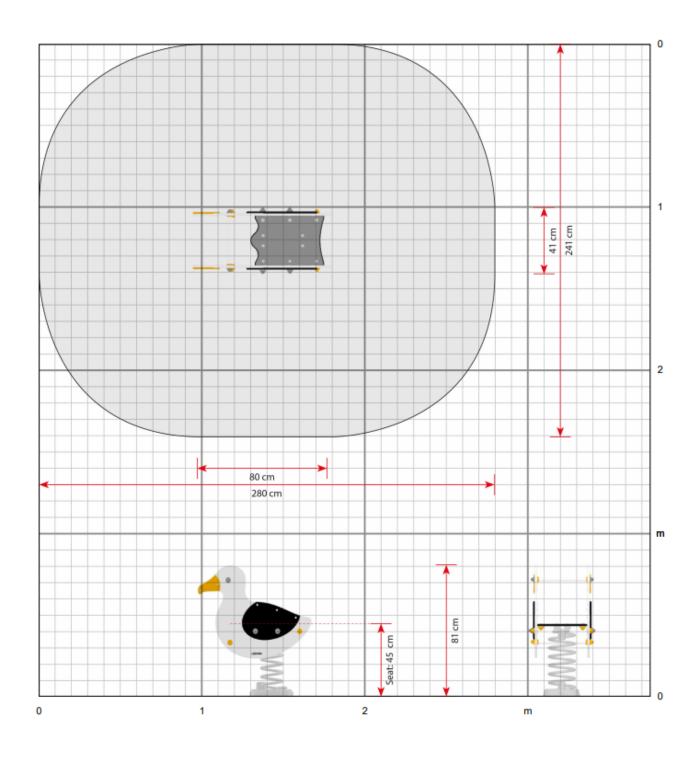

**SEAGULL SPRING ROCKER: MSPA33** 

**Description**: Ride on the back of a friendly seagull whilst travelling across the skies.

**Surfacing Requirements**: Perimeter L/M: 10.5 Wetpour/ Fibrefall M<sup>2</sup>: 6.8, Safagrass Mats M<sup>2</sup>: 6