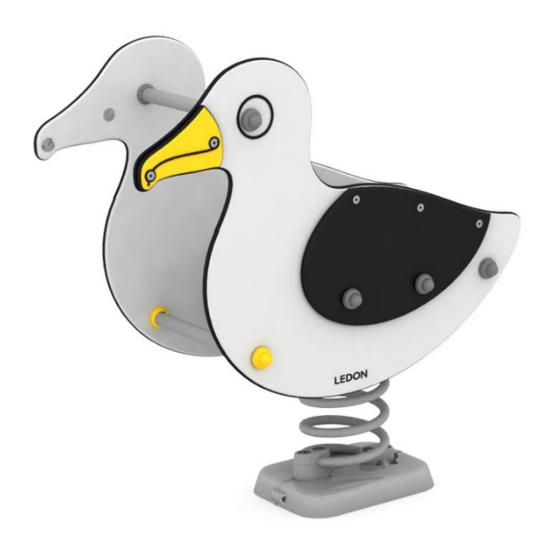

**SEAGULL SPRING ROCKER: MSPA33** 

**Description**: Ride on the back of a friendly seagull whilst travelling across the skies.

**Surfacing Requirements**: Perimeter L/M: 10.5 Wetpour/ Fibrefall M<sup>2</sup>: 6.8, Safagrass Mats M<sup>2</sup>: 6