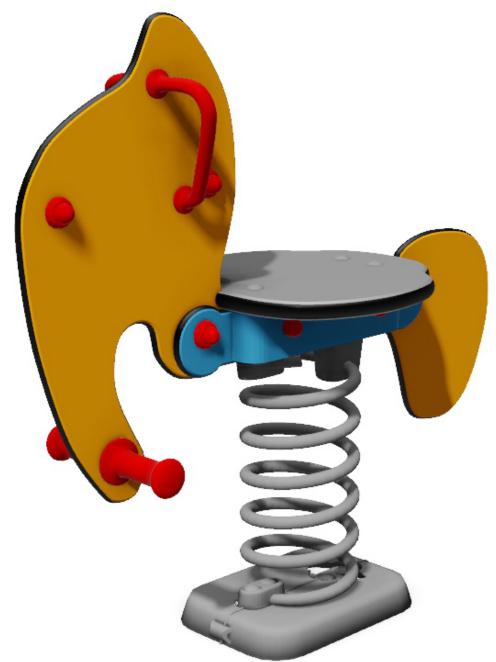

**Elephant Sit On Spring Rocker:** MSPA10

**Description**: Are you riding in India or Africa while exploring on the back of our spring mobile elephant

**Surfacing Requirements**: Perimeter L/M: 10.5 Wetpour/ Fibrefall M<sup>2</sup>: 6.7, Safagrass Mats M<sup>2</sup>: 3