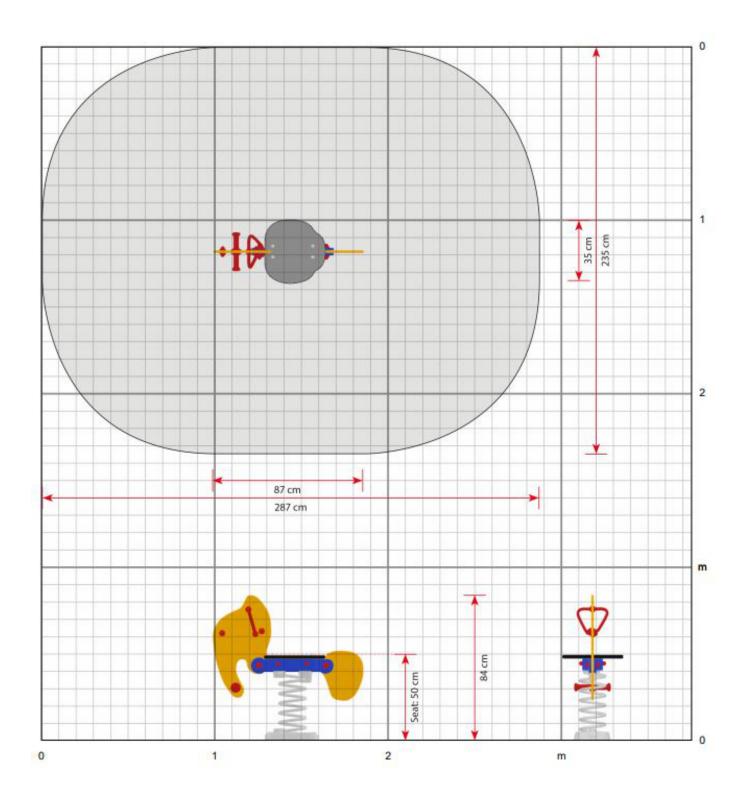

**Elephant Sit On Spring Rocker:** MSPA10

**Description**: Are you riding in India or Africa while exploring on the back of our spring mobile elephant

**Surfacing Requirements**: Perimeter L/M: 10.5 Wetpour/ Fibrefall M<sup>2</sup>: 6.7, Safagrass Mats M<sup>2</sup>: 3