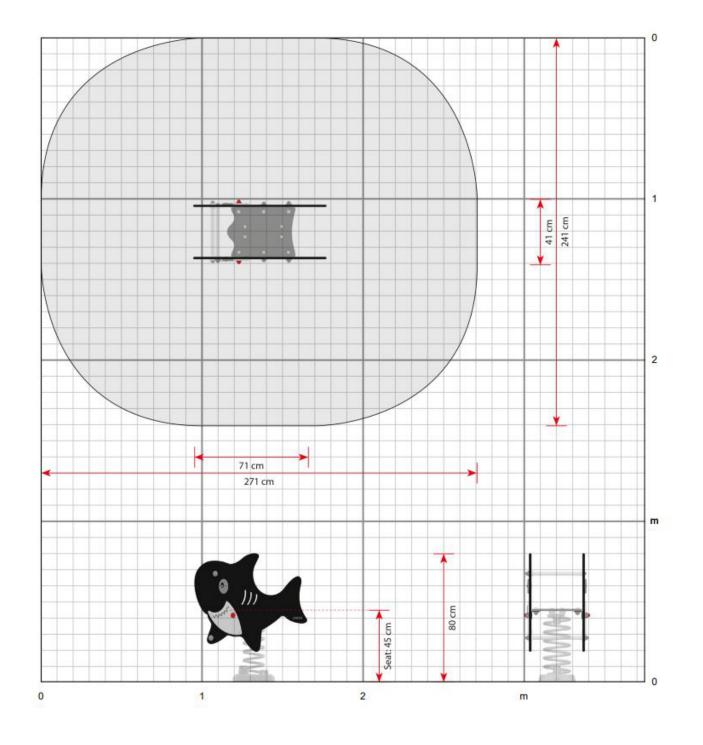

Surfacing Requirements : Perimeter L/M: 10.3 Wetpour/ Fibrefall M<sup>2</sup>: 6.5, Safagrass Mats M<sup>2</sup>: 6

| Recommended User Age : 2-5 Years           | Critical Fall Height : 450mm           |
|--------------------------------------------|----------------------------------------|
| Dimensions of Largest Part : 710x410x800mm | Weight of Heaviest Part : Approx N/Akg |