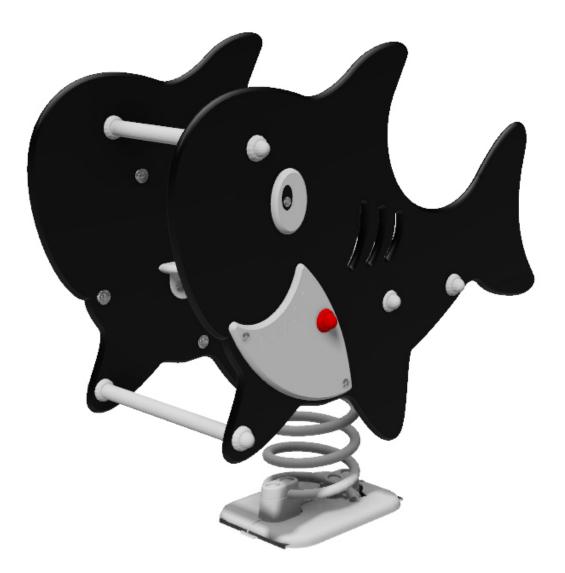

## Shark Sit In Spring Rocker: MSPA32

www.onlineplaygrounds.co.uk

COMS

**Description** : Riding on the back of a friendly shark whilst travelling across the world oceans. A wonderful thought of imagination but easily possible with a water themed play unit.