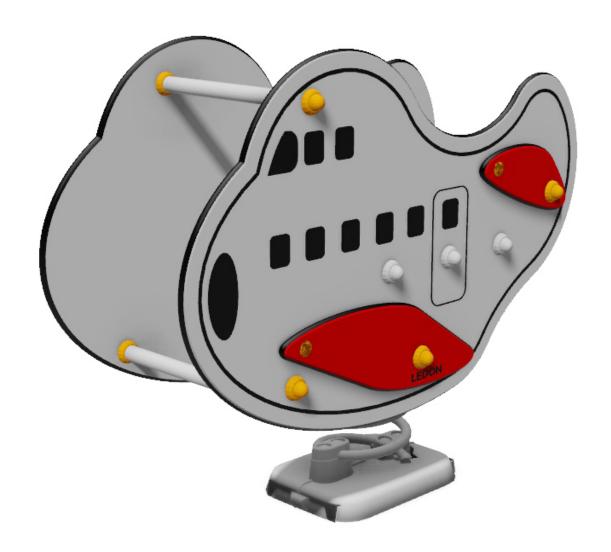

Jumbo Plane Sit In Spring Rocker: MSPA31

**Description**: Sit in the aircraft and fly up and down through the sky's. A wonderful flight that trains the balance and senses.

**Surfacing Requirements**: Perimeter L/M: 10.3 Wetpour/ Fibrefall M<sup>2</sup>: 6.6, Safagrass Mats M<sup>2</sup>: 6

**Dimensions of Largest Part**: 770x380x740mm **Weight of Heaviest Part**: Approx N/Akg

This product complies to: BS EN 1176-1\_2017

This product is for outdoor use only and must not be installed indoors. Children using the equipment must be supervised at all times.