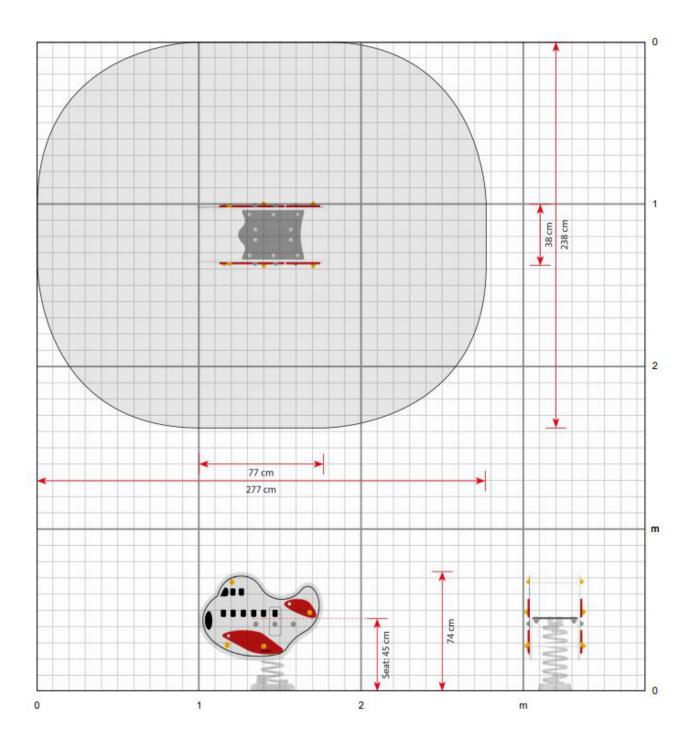

Jumbo Plane Sit In Spring Rocker: MSPA31

**Description**: Sit in the aircraft and fly up and down through the sky's. A wonderful flight that trains the balance and senses.

**Surfacing Requirements**: Perimeter L/M: 10.3 Wetpour/ Fibrefall M<sup>2</sup>: 6.6, Safagrass Mats M<sup>2</sup>: 6

**Dimensions of Largest Part**: 770x380x740mm **Weight of Heaviest Part**: Approx N/Akg

This product complies to: BS EN 1176-1\_2017

This product is for outdoor use only and must not be installed indoors. Children using the equipment must be supervised at all times.