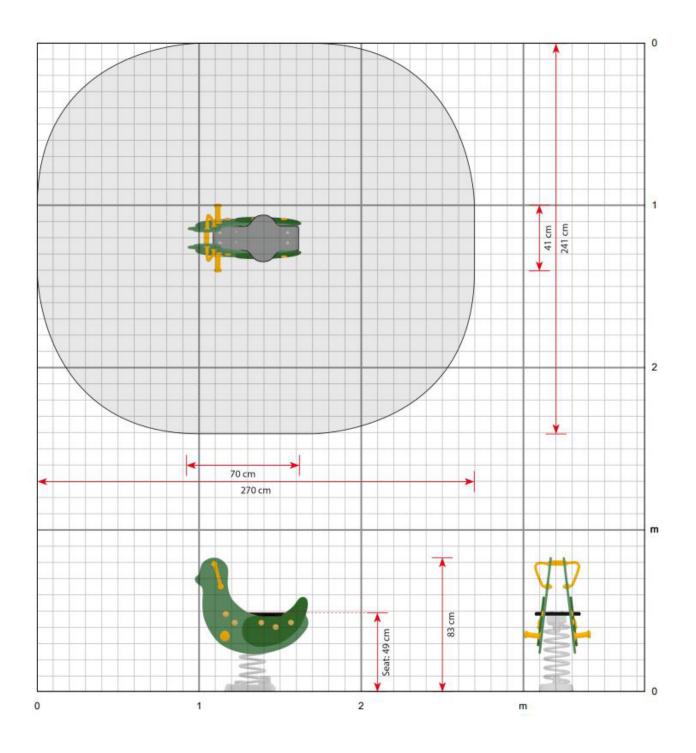

**Bird Sit On Spring Rocker:** MSPA21

**Description**: Sit on the bird's back and fly up and down through the sky's. A wonderful flight that trains the balance and senses.

**Surfacing Requirements**: Perimeter L/M: 10.4 Wetpour/ Fibrefall M<sup>2</sup>: 6.5, Safagrass Mats M<sup>2</sup>: 6