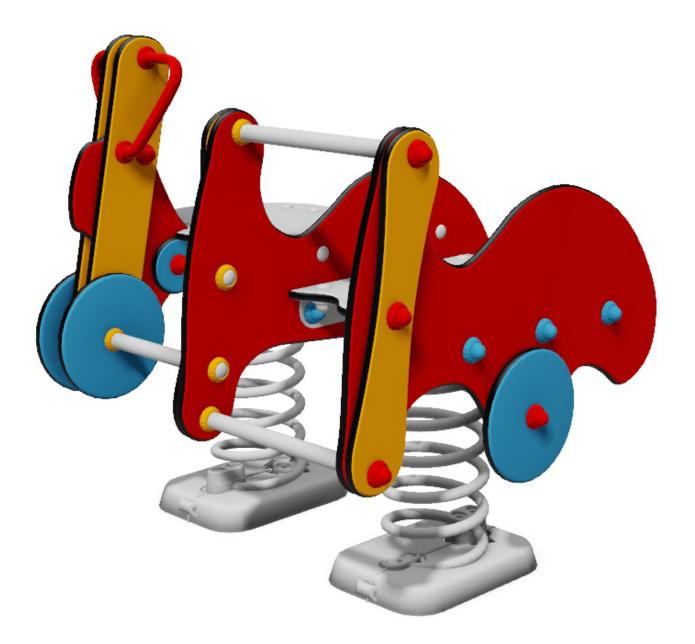

## Motorbike Sidecar Duel Sit On And Sit In Spring Rocker: MSPAII

CQMS

Description : Off it goes with your friend in the sidecar – a fantastic springer for two children. A unique Sit On and Sit In combination spring rocker.

Surfacing Requirements : Perimeter L/M: 11.2 Wetpour/ Fibrefall M<sup>2</sup>: 7.8, Safagrass Mats M<sup>2</sup>: 6

| Recommended User Age : 2-5 Years           | Critical Fall Height : 500mm           |
|--------------------------------------------|----------------------------------------|
| Dimensions of Largest Part : 800X800X800mm | Weight of Heaviest Part : Approx N/Akg |