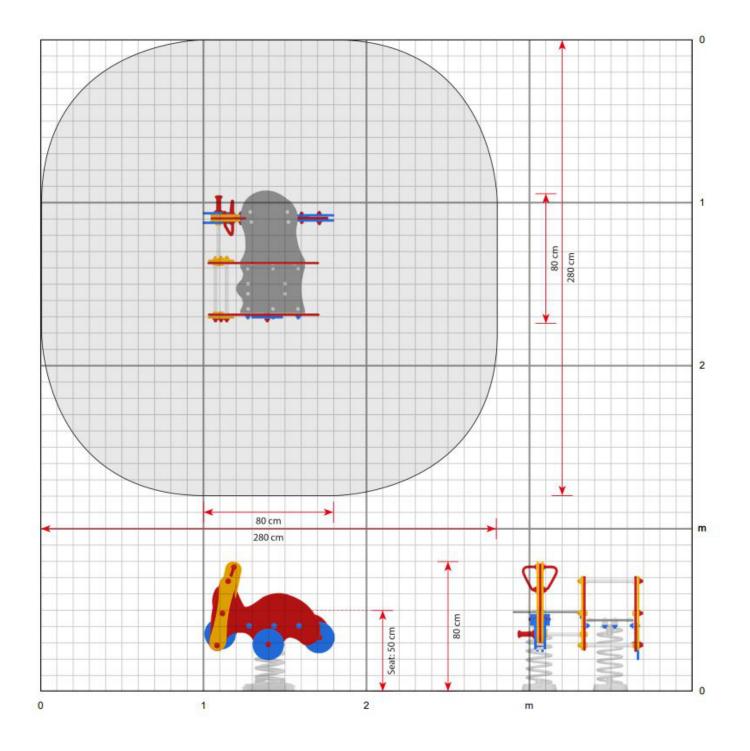

Surfacing Requirements : Perimeter L/M: 11.2 Wetpour/ Fibrefall M<sup>2</sup>: 7.8, Safagrass Mats M<sup>2</sup>: 6

| Recommended User Age : 2-5 Years           | Critical Fall Height : 500mm           |
|--------------------------------------------|----------------------------------------|
| Dimensions of Largest Part : 800X800X800mm | Weight of Heaviest Part : Approx N/Akg |