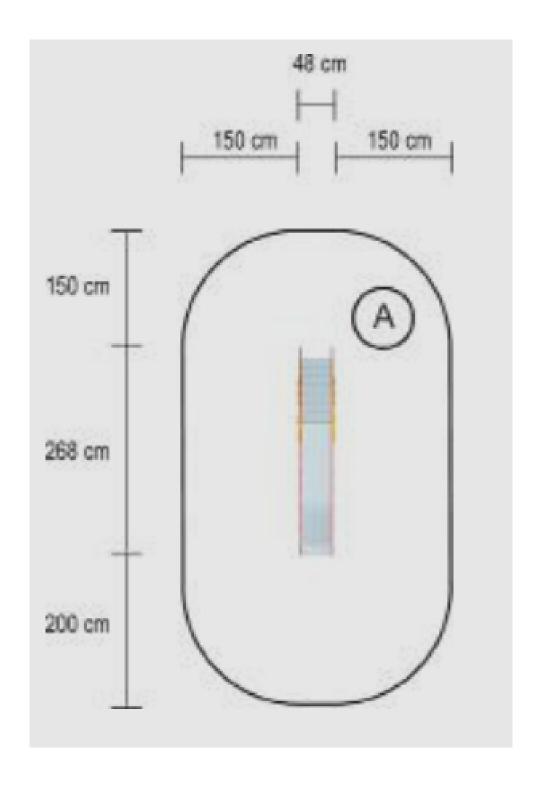

## **OCTOPUS PLATFORM SLIDE: MFSS09**

**Description**: The octopus platform slide is the children's first choice. Slides support children in developing their ability to judge distances and speed

 $\textbf{Surfacing Requirements}: \text{Perimeter L/M}: 19.3 \quad \text{Wetpour/ Fibrefall M}^2: 21.5, \quad \text{Safagrass Mats M}^2: 24$ 