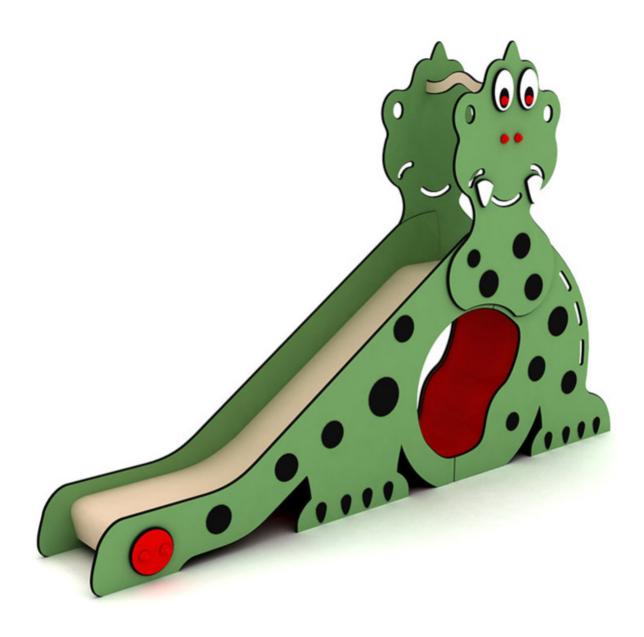

## **DINOSAUR PLATFORM SLIDE: MFSS08**

**Description**: Crawl up Dino's back and dash down! Or have a little rest in the "cave".

**Surfacing Requirements**: Perimeter L/M: 19.2 Wetpour/ Fibrefall M<sup>2</sup>: 21.2, Safagrass Mats M<sup>2</sup>: 18