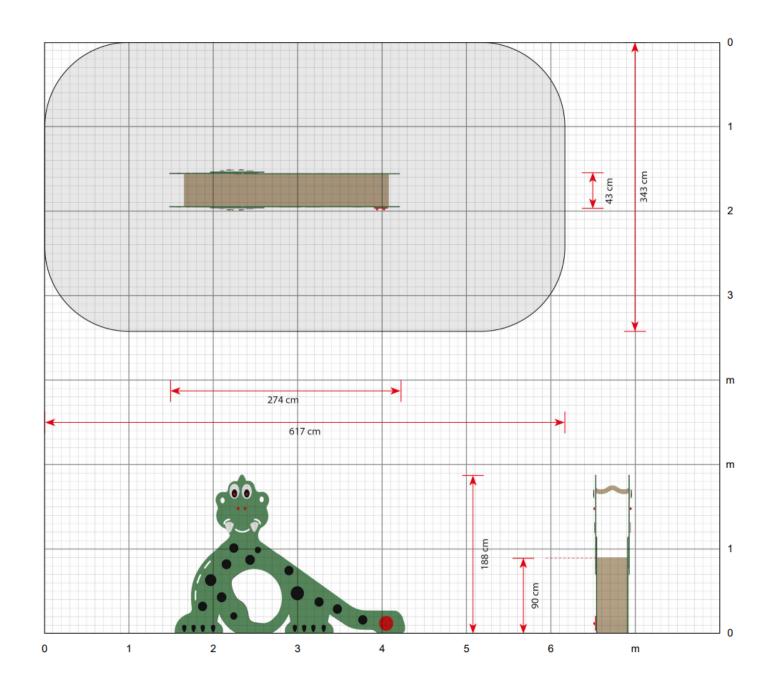

## **DINOSAUR PLATFORM SLIDE: MFSS08**

**Description**: Crawl up Dino's back and dash down! Or have a little rest in the "cave".

**Surfacing Requirements**: Perimeter L/M: 19.2 Wetpour/ Fibrefall M<sup>2</sup>: 21.2, Safagrass Mats M<sup>2</sup>: 18

**Recommended User Age**: 2+ **Critical Fall Height**: 900mm

This product complies to: BS EN 11630

This product is for outdoor use only and must not be installed indoors. Children using the equipment must be supervised at all times.