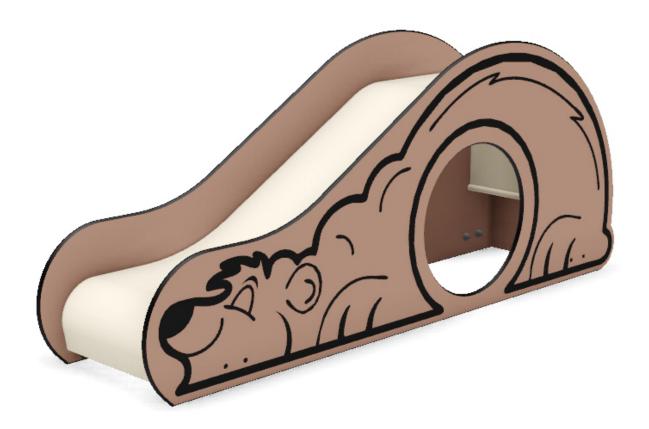

## **BEAR LOW LEVEL SLIDE: MFSS06**

**Description**: Crawl up Bear's back and dash down! Or have a little rest in the "cave".

**Surfacing Requirements**: Perimeter L/M:18 Wetpour/ Fibrefall M<sup>2</sup>:18, Safagrass Mats M<sup>2</sup>:6