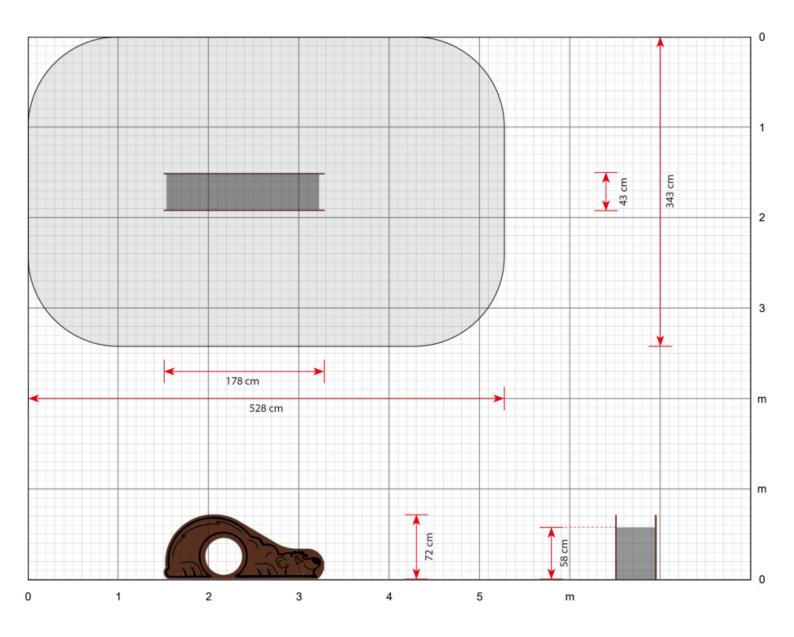

Recommended User Age : 1+ Critical Fall Height : 580mm

Dimensions of Largest Part : N/A Weight of Heaviest Part : N/A

This product complies to: BS EN 11630

This product is for outdoor use only and must not be installed indoors. Children using the equipment must be supervised at all times.