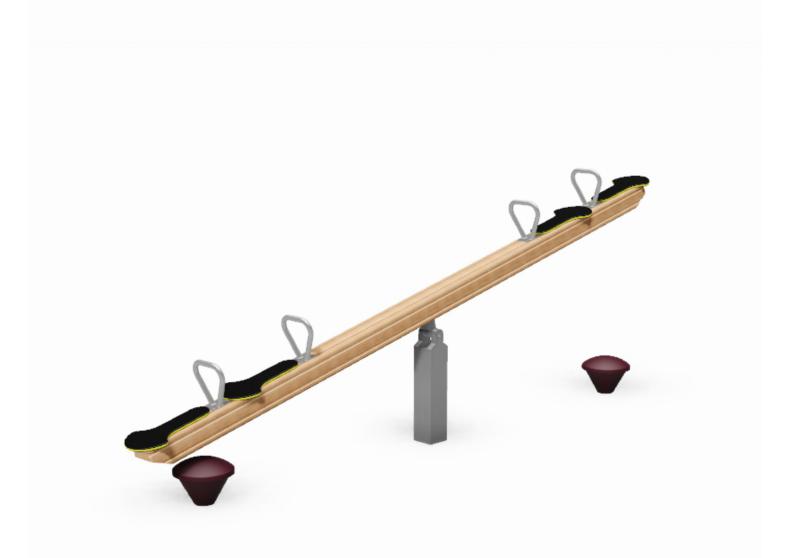

## Forest Seesaw: PRO-500-140

COMS

www.onlineplaygrounds.co.uk

Description : Our traditionally designed see-saw, incorporating a timber safalog beam and four seats provides a great attraction to any children's play area.