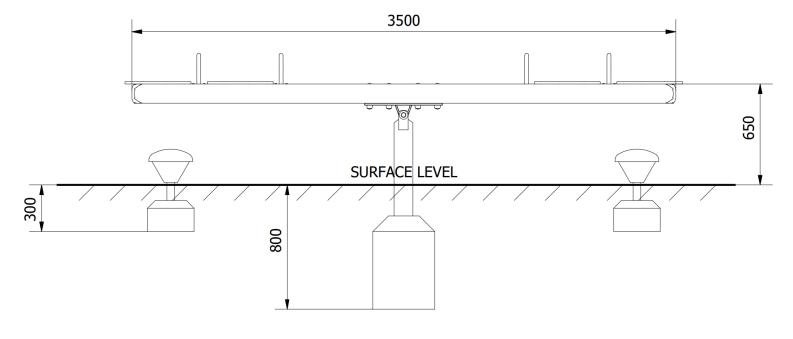

Surfacing Requirements : Perimeter L/M: 17.7 Wetpour/ Fibrefall M<sup>2</sup>: 19.9, Safagrass Mats M<sup>2</sup>: 12

| Recommended User Age : 3+                   | Critical Fall Height : 1000mm           |
|---------------------------------------------|-----------------------------------------|
| Dimensions of Largest Part : 3500x125x125mm | Weight of Heaviest Part : Approx 30.1kg |

+44 (0)1354 638 359

Constructionlin

rpii

ISO 9001 : 2015

sales@onlineplaygrounds.co.uk

150 45001 : 2018 REGISTERED

**Side Elevation** 

+44 (0)1354 638 359