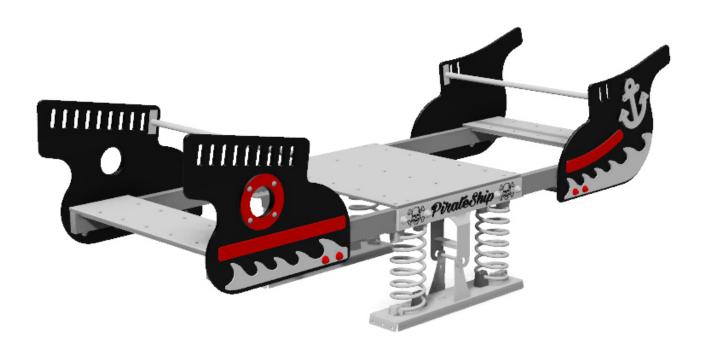

Pirate Ship Spring Rocker: MSPA34

**Pirate Ship Spring Rocker:** MSPA34

**Description**: Sailing the seven seas on your very own Pirate Ship!. Suitable for up to 10 shipmates at a time the fun they will have will be endless.

**Surfacing Requirements**: Perimeter L/M: 16.6 Wetpour/ Fibrefall M<sup>2</sup>: 16.2, Safagrass Mats M<sup>2</sup>: 24

**Dimensions of Largest Part**: 3120x1150x1000mm **Weight of Heaviest Part**: Approx N/Akg