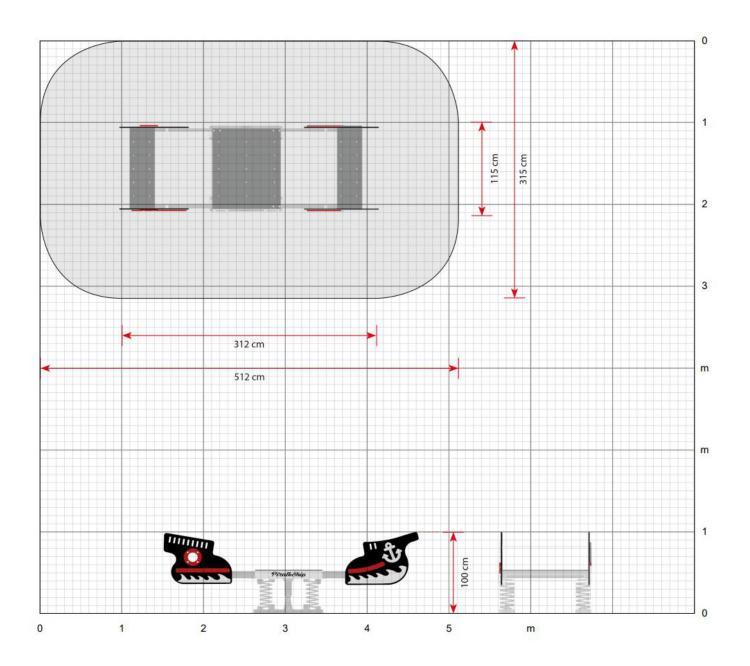

**Surfacing Requirements**: Perimeter L/M: 16.6 Wetpour/ Fibrefall M<sup>2</sup>: 16.2, Safagrass Mats M<sup>2</sup>: 24

**Dimensions of Largest Part**: 3120x1150x1000mm **Weight of Heaviest Part**: Approx N/Akg